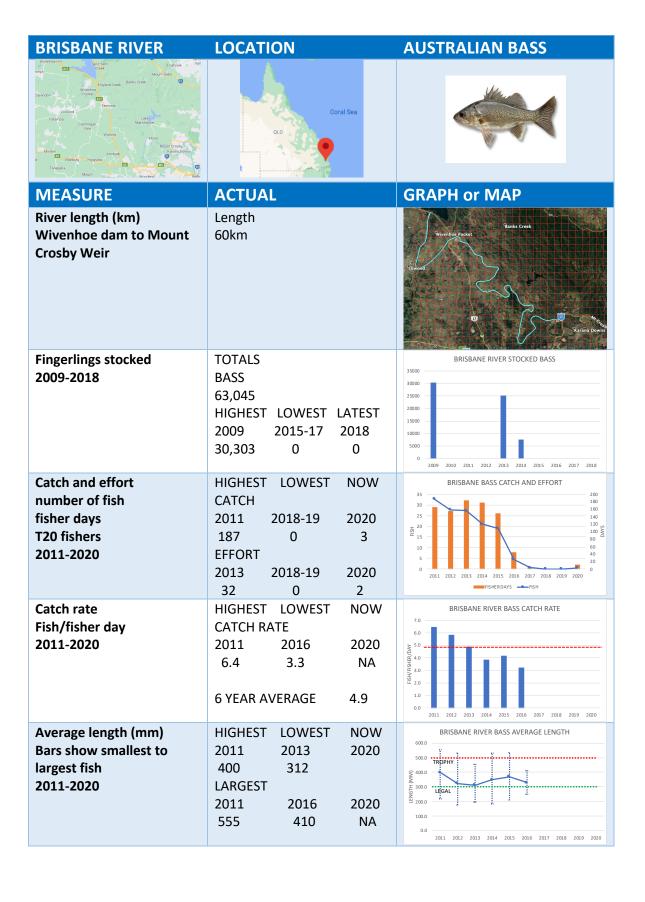

### **Summary**

- The stretch of the river covered by this dashboard is from below Wivenhoe dam wall to Mount Crosby Weir and then to Colleges Crossing
- From 2011-2018 there have been 63,045 fingerlings released with the latest release of 7,640 in 2014
- Catch data are only available from 2011-2016
- The catch rate was a high 6.4 fish/fisher/day and then declined annually to 3.3 in 2016 with no data since then
- The average length ranged from a high of 400mm in 2011 to a low of 312mm in 2013
- The percentage of legal fish was a high 78.5% in 2011 and a low of 58.4% in 2013
- Over the past 10 years there have been 733 fish tagged and 89 recaptures however many of the recaptures were from fish tagged in Somerset and Wivenhoe
- Over the past 10 years most fish have been tagged in MB05 map grids N14 and T21 (below Mount Crosby Weir)
- Following the 2011 flood there were 36 fish recaptured that were tagged in Somerset before the flood and 1 recapture of a fish tagged in Wivenhoe before the flood
- Of the 25 recaptures of fish tagged in the river 12 were recaptured in the same area as tagged while 5 moved upriver and 8 moved downriver
- Over the past 10 years most postcodes of fishers recapturing fish were 4305 and 4306 (Ipswich area)

Infofish Australia January 2021

| Fish lengths percentage Undersize <300mm Legal 300-499mm Trophy 500+mm 2011-2020  Fish tagged and | HIGHEST LOWEST NOW LEGAL 2011 2013 2020 78.5 58.4 TROPHY 2011 2013 2020 11.3 0 TAGGED RECAPTURED | BRISBANE RIVER BASS LENGTHS  100% 90% 80% 70% 60% 40% 2011 2012 2013 2014 2015 2016 2017 2018 2019 2020  ©UNDERSIZE ©LEGAL ©TROPHY  BASS TAGGED AND RECAPTURED BRISBANE 200 RIVER 25                                                                                                                                                                                                                                                                                                                                                                                                                                                                                                                                                                                                                                                                                                                                                                                                                                                                                                                                                                                                                                                                                                                                                                                                                                                                                                                                                                                                                                                                                                                                                                                                                                                                                                                                                                                                                                                                                                                                           |
|---------------------------------------------------------------------------------------------------|--------------------------------------------------------------------------------------------------|--------------------------------------------------------------------------------------------------------------------------------------------------------------------------------------------------------------------------------------------------------------------------------------------------------------------------------------------------------------------------------------------------------------------------------------------------------------------------------------------------------------------------------------------------------------------------------------------------------------------------------------------------------------------------------------------------------------------------------------------------------------------------------------------------------------------------------------------------------------------------------------------------------------------------------------------------------------------------------------------------------------------------------------------------------------------------------------------------------------------------------------------------------------------------------------------------------------------------------------------------------------------------------------------------------------------------------------------------------------------------------------------------------------------------------------------------------------------------------------------------------------------------------------------------------------------------------------------------------------------------------------------------------------------------------------------------------------------------------------------------------------------------------------------------------------------------------------------------------------------------------------------------------------------------------------------------------------------------------------------------------------------------------------------------------------------------------------------------------------------------------|
| recaptured<br>2011-2020                                                                           | 733 52 RECAPTURE RATE 7.1% Recaptures from Somerset and Wivenhoe 37                              | 150<br>150<br>150<br>150<br>150<br>150<br>150<br>150                                                                                                                                                                                                                                                                                                                                                                                                                                                                                                                                                                                                                                                                                                                                                                                                                                                                                                                                                                                                                                                                                                                                                                                                                                                                                                                                                                                                                                                                                                                                                                                                                                                                                                                                                                                                                                                                                                                                                                                                                                                                           |
| Grid locations of tagged<br>fish (map MB05)<br>2011-2020                                          | Grids where most fish caught GRID FISH N14 212 T21 150 G2 39 E2 38 V15 34                        | The Creat Cr |
| Bass tagged in Somerset<br>and Wivenhoe and<br>recaptured in Brisbane<br>River after 2011 flood   | Fish from dams Somerset 36 Wivenhoe 1                                                            | TAGGED SOMERSET AND WIVENHOE AND RECAPTURED BRISBANE RIVER  TO SOME THE STATE OF TH |
| Bass movement in<br>Brisbane River                                                                | Recaptured same area 12 Moved upriver 5 Moved downriver 8                                        | BRISBANE RIVER BASS DISTANCE MOVED  (W) 40 0                                                                                                                                                                                                                                                                                                                                                                                                                                                                                                                                                                                                                                                                                                                                                                                                                                                                                                                                                                                                                                                                                                                                                                                                                                                                                                                                                                                                                                                                                                                                                                                                                                                                                                                                                                                                                                                                                                                                                                                                                                                                                   |
| Postcodes of recapture fishers 2011-2020                                                          | Recapture fisher postcodes 82 POSTCODE FISHERS 4305 18 4306 17 4300 7 4350 4                     |                                                                                                                                                                                                                                                                                                                                                                                                                                                                                                                                                                                                                                                                                                                                                                                                                                                                                                                                                                                                                                                                                                                                                                                                                                                                                                                                                                                                                                                                                                                                                                                                                                                                                                                                                                                                                                                                                                                                                                                                                                                                                                                                |
|                                                                                                   |                                                                                                  | The state of the s |