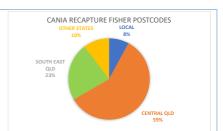

### **Summary**

- Dam level at 31 Dec 2020 was 39%
- From 2011-2018 there were 228.8K Bass and 225.1K Golden Perch fingerlings released
- The number of fingerlings released was roughly the same but there were 2,397 Bass tagged for 90 recaptures (3.8%) while there were just 87 Golden Perch tagged for 0 recaptures
- The catch rate for Bass in 2020 was 4.1 fish/fisher day compared with the 10 year historic average of 9.1 fish/fisher day
- The average length of Bass in 2020 was 349mm and ranges from 170-450mm and was short of the highest average length of 373mm in 2016
- The percentage of legal Bass in 2020 was 76.4% with 0% trophy fish 500mm and over
- Over the past 10 years most Bass have been tagged in LCG map grids G8, E11 and D10
- Annual growth for Bass calculated from tag recaptures at the end of year 1 is 32mm and at the end of year 5 is 94mm
- The longest time out for a Bass after tagging is 11.8 years
- Of the 90 fish recaptured over the past 10 years 2 have been recaptured below the dam in 3 Moon Creek in the Monto area
- Over the past 10 years most postcodes of fishers recapturing fish are 4670 (Bundaberg), 4700/4701 (Rockhampton), 4680 (Gladstone) and 4715 (Biloela)
- There have been 13 fish recaptured by fishers with postcodes outside Queensland with 8 from NSW, 2 from VIC and 3 from SA

Recapture fishers from region 2011-2020

REGION FISHERS
LOCAL 10 (8%)
CENTRAL QLD 74 (59%)
SE QLD 29 (23%)
OTHER STATES 13 (10%)

Product of Infofish Australia

Supported by Suntag and FFSAQ