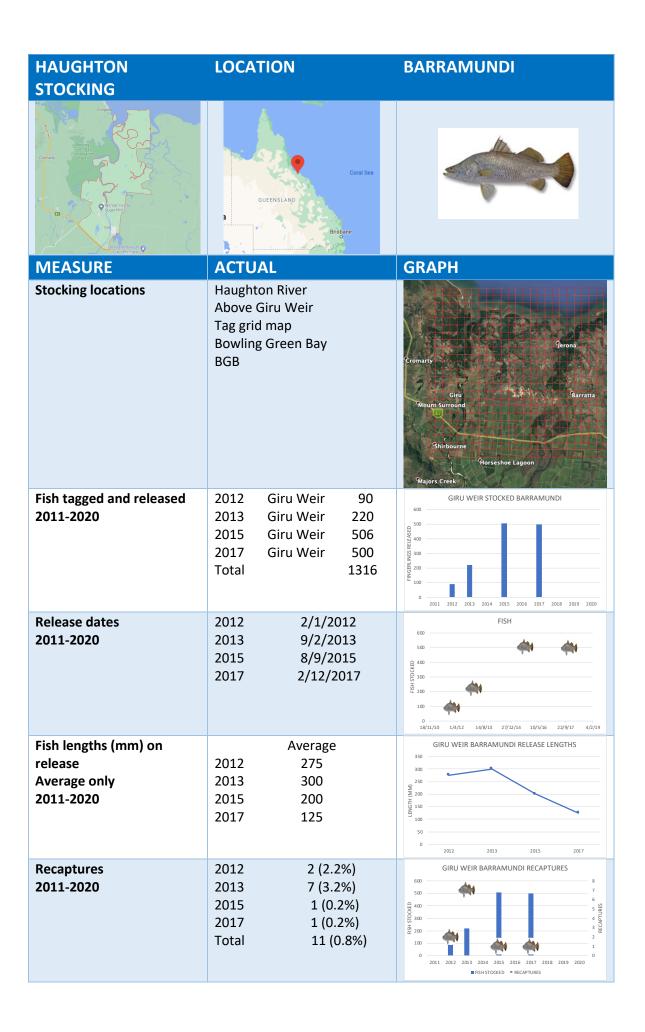

## **Summary**

- From 2011-2020 there were 4 releases of tagged fish into Giru Weir totalling 1316 fish
- The sizes of fish released were 275mm in 2012, 300mm in 2013, 175mm in 2015 and 125mm in 2017
- The number of recaptures from each release was low at 0.8% overall and was 2.2% from 2012, 3.2% from 2013, 0.2% for 2015 and 0.2% for 2017 however recaptures from 2015 and 2017 are likely to continue
- There were 2 recaptures above the weir and 9 below in the Haughton River and beyond
- There were 5 fish recaptured just below the weir, 2 further down in the Haughton River and one east in Bowling Green Bay in Muddy Creek (moved 52km)
- Given the sizes of fish when released the survival rate should be high but the winter releases do not appear to reflect that
- Recaptures were made by 5 fishers from Giru, 3 from Townsville, 1 from Ayr and 2 from elsewhere (Bundaberg and Yelarbon)