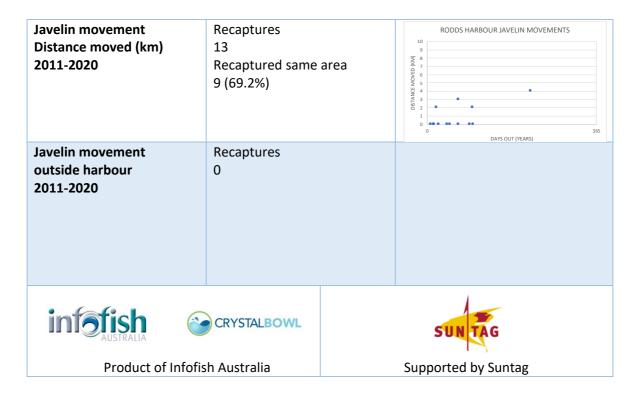

| MEASURE                                                                                                                                                     | ACTUAL                                                                                                           | GRAPH or MAP                                                                                                                                                                                                                                                                                                                                                                                                                                                                                                                                                                                                                                                                                                                                                                                                                                                                                                                                                                                                                                                                                                                                                                                                                                                                                                                                                                                                                                                                                                                                                                                                                                                                                                                                                                                                                                                                                                                                                                                                                                                                                                                   |
|-------------------------------------------------------------------------------------------------------------------------------------------------------------|------------------------------------------------------------------------------------------------------------------|--------------------------------------------------------------------------------------------------------------------------------------------------------------------------------------------------------------------------------------------------------------------------------------------------------------------------------------------------------------------------------------------------------------------------------------------------------------------------------------------------------------------------------------------------------------------------------------------------------------------------------------------------------------------------------------------------------------------------------------------------------------------------------------------------------------------------------------------------------------------------------------------------------------------------------------------------------------------------------------------------------------------------------------------------------------------------------------------------------------------------------------------------------------------------------------------------------------------------------------------------------------------------------------------------------------------------------------------------------------------------------------------------------------------------------------------------------------------------------------------------------------------------------------------------------------------------------------------------------------------------------------------------------------------------------------------------------------------------------------------------------------------------------------------------------------------------------------------------------------------------------------------------------------------------------------------------------------------------------------------------------------------------------------------------------------------------------------------------------------------------------|
| Barred Javelin                                                                                                                                              |                                                                                                                  |                                                                                                                                                                                                                                                                                                                                                                                                                                                                                                                                                                                                                                                                                                                                                                                                                                                                                                                                                                                                                                                                                                                                                                                                                                                                                                                                                                                                                                                                                                                                                                                                                                                                                                                                                                                                                                                                                                                                                                                                                                                                                                                                |
| Javelin tagged and recaptured 2011-2020                                                                                                                     | TAGGED RECAPTURED<br>852 13<br>RECAPTURE RATE<br>1.5%                                                            | BARRED JAVELIN TAGGED AND RECAPTURED  RODDS HARBOUR  10  400  400  400  400  400  400  400                                                                                                                                                                                                                                                                                                                                                                                                                                                                                                                                                                                                                                                                                                                                                                                                                                                                                                                                                                                                                                                                                                                                                                                                                                                                                                                                                                                                                                                                                                                                                                                                                                                                                                                                                                                                                                                                                                                                                                                                                                     |
| Tag rate<br>Javelin<br>Fish/fisher day<br>2011-2020                                                                                                         | HIGHEST LOWEST NOW TAG RATE 2017 2014 2020 0.8 0.0 2.2 10 YEAR AVERAGE 0.7                                       | RODDS HARBOUR BARRED JAVELIN TAG RATE  2.5  2.0  AND THE SECOND STATE ST |
| Average length (mm) Bars show smallest to largest fish 2011-2020                                                                                            | HIGHEST LOWEST NOW AVERAGE LENGTH 2019 2017 2020 425 314 417 LARGEST 2019 2017 2020 700 450 710                  | RODDS HARBOUR JAVELIN AVERAGE LENGTH  80.0 700.0 600.0 100.0 100.0 100.0 2011 2012 2013 2014 2015 2016 2017 2018 2019 2020                                                                                                                                                                                                                                                                                                                                                                                                                                                                                                                                                                                                                                                                                                                                                                                                                                                                                                                                                                                                                                                                                                                                                                                                                                                                                                                                                                                                                                                                                                                                                                                                                                                                                                                                                                                                                                                                                                                                                                                                     |
| Fish lengths percentage Undersize <400mm Legal 400-600mm Trophy 600+mm 2011-2020  Javelin growth at the end of each year Based on all recaptures since 2011 | HIGHEST LOWEST NOW LEGAL 2019 2017 2020 42.6 3.6 38.3 TROPHY 2019 2017 2020 10.8 0 9.6 Insufficient recaptures 4 | RODDS HARBOUR JAVELIN LENGTHS  100% 90% 80% 80% 50% 60% 50% 40% 10% 0% 2001 10% 0% 2011 2012 2013 2014 2015 2016 2017 2018 2019 2020                                                                                                                                                                                                                                                                                                                                                                                                                                                                                                                                                                                                                                                                                                                                                                                                                                                                                                                                                                                                                                                                                                                                                                                                                                                                                                                                                                                                                                                                                                                                                                                                                                                                                                                                                                                                                                                                                                                                                                                           |
| Grid locations of tagged<br>fish (map RBT)<br>2011-2020                                                                                                     | Grids where most fish caught GRID FISH AA15 431 Y12/Y13 186                                                      |                                                                                                                                                                                                                                                                                                                                                                                                                                                                                                                                                                                                                                                                                                                                                                                                                                                                                                                                                                                                                                                                                                                                                                                                                                                                                                                                                                                                                                                                                                                                                                                                                                                                                                                                                                                                                                                                                                                                                                                                                                                                                                                                |