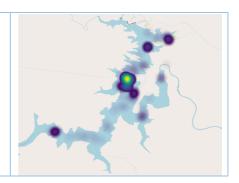

|
| Competition Golden Perch<br>Median length (mm)<br>Bars show largest and<br>smallest fish<br>Dots show outlier<br>FF18-20 legal fish only | Highest<br>FF19<br>430<br>Largest fish<br>FF18<br>590                        | Lowest<br>FF20<br>410             | BOONDOOMA COMPETITION GOLDEN PERCH LENGTHS  TROPHY  TR |

Fishing heat map Competitions FF 2018 FF 2019 FF2020



#### **DATA SOURCES**

Data used in the Impoundment Crystal Bowl are:

- Tag records and recapture records for the impoundment at http://crystalbowl.infofishaustralia.com.au/
- Dam level data from Sunwater <a href="https://www.sunwater.com.au/water-data/historical-dam-capacity/">https://www.sunwater.com.au/water-data/historical-dam-capacity/</a>
- Fishing Freshwater competitions in Lake Boondooma
- Competition dashboard for 2018 at https://tournaments.trackmy.fish/public/reports/217/ff.golden.lure.2018.html
- Competition dashboard for 2019 at https://tournaments.trackmy.fish/public/reports/217/ff.boondooma.open.2019.html
- Competition dashboard for 2019 at https://tournaments.trackmy.fish/public/reports/217/ff.festivalofthedams.2020.html
- Bathymetric data from Infofish Biosonics surveys