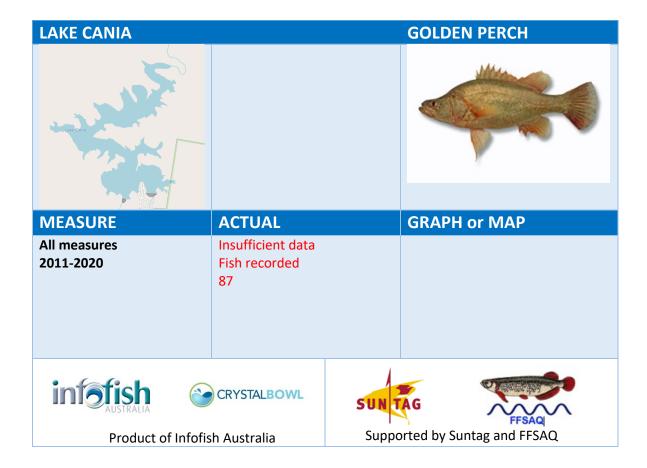

## **Summary**

- From 2011-2018 there were 228.8K Bass and 225.1K Golden Perch fingerlings released
- The number of fingerlings released was roughly the same but there were 2,404 Bass tagged for 133 recaptures (5.5%) while there were just 87 Golden Perch tagged for 0 recaptures
- The historic catch rate for Bass was 9.1 fish/fisher day while the catch rate in 2020 was 4.1 and reached a high of 15.3 in 2019
- The average length of tagged Bass ranged from a high of 373mm in 2016 to a low of 280mm in 2011 while in 2020 it was 349mm
- The percentage of legal Bass ranged from a high of 92.8% in 2016 to a low of 34.4% in 2011 and was 76.4% in 2020
- Over the past 10 years most Bass have been tagged in LCG map grids G8, E11 and D10
- Annual growth for Bass calculated from tag recaptures at the end of year 1 is 32mm and at the end of year 5 is 94mm
- The longest time out for a Bass after tagging is 11.8 years
- Of the 90 fish recaptured over the past 10 years 2 have been recaptured below the dam in 3 Moon Creek in the Monto area
- Based on postcodes of fishers recapturing fish most were from Bundaberg (21%), Rockhampton (15%), South East Qld (13%), Central Qld (13%) and Interstate (10%)
- There were 13 fish recaptured by fishers with postcodes outside Queensland with 8 from NSW, 2 from VIC and 3 from SA