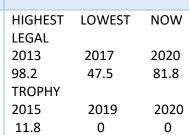

#### **GRAPH or MAP**

| 2015    | 2017 | 2020 |
|---------|------|------|
| 432     | 313  | 369  |
| LARGEST |      |      |
| 2015    | 2013 | 2020 |
| 560     | 455  | 475  |
|         |      |      |

### Fish lengths percentage Undersize <300mm Legal 300-499mm Trophy 500+mm 2011-2020

| <b>Grid locations of tagged</b> |
|---------------------------------|
| fish (map LGP)                  |
| 2011-2020                       |