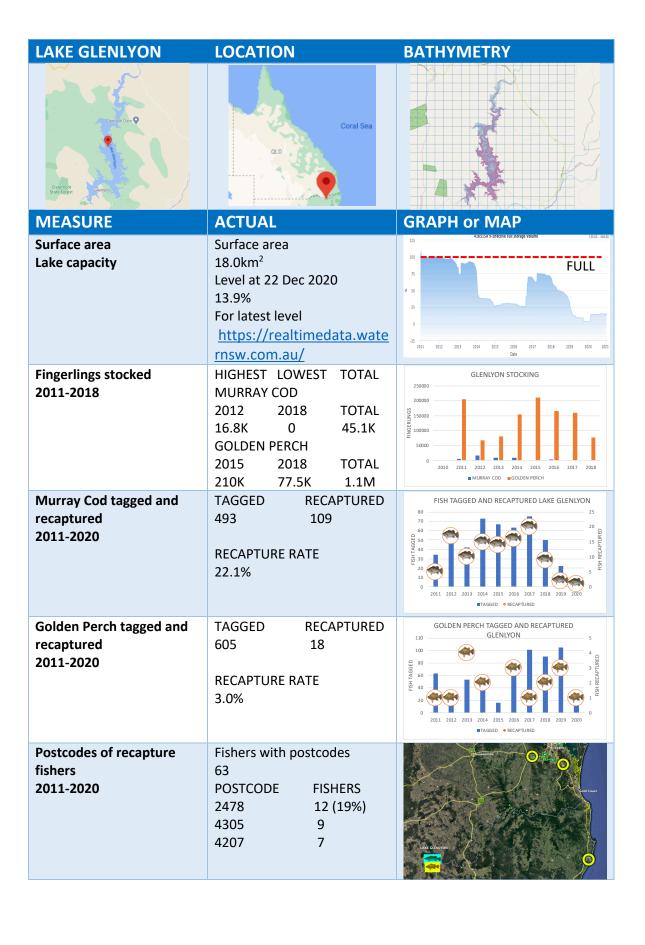

# <u>LAKE GLENLYON</u> MURRAY COD AND GOLDEN PERCH 2011-2020 2020 ANNUAL UPDATE

| AVAILABLE            |                | AVAILABLE     |                |
|----------------------|----------------|---------------|----------------|
| Dam capacity         | V              | Storage level | $\checkmark$   |
| Stocked fish numbers | $\overline{V}$ | Bathymetry    | $\overline{V}$ |
| Tagged fish          | V              | Recaptures    | V              |
| Postcodes            | <b>V</b>       | Competitions  |                |
| Species              |                | Murray Cod    |                |
| Catch rates          | $\checkmark$   | Fish sizes    | $\checkmark$   |
| Growth               | V              | Survival      | V              |
| Tag locations        | $\checkmark$   | Fish Movement | $\checkmark$   |
| Species              |                | Golden Perch  |                |
| Catch rates          | $\checkmark$   | Fish sizes    | $\checkmark$   |
| Growth               |                | Survival      |                |
| Tag locations        | $\overline{V}$ | Fish Movement | <b>V</b>       |

#### **Summary**

- Dam level reached a low of 3-4% from Oct 2019 Feb 2020 and was 13.8% at 31 Dec 2020
- From 2011-2018 there were 45,000 Murray Cod and 1.1 million Golden Perch fingerlings stocked with 24.8 times more Golden Perch compared with Murray Cod
- Over the past 10 years there have been 493 Murray Cod tagged for 109 recaptures with a high recapture rate of 22.1% compared with 605 Golden Perch tagged and 18 recaptures for a recapture rate of 3.0%
- The average catch rate over the 10 years was 1.0 fish/fisher day for Murray Cod and was 1.3 for Golden Perch while in 2020 it was 0.7 for Murray Cod and 1.5 for Golden Perch (low catch numbers)
- Over the past 10 years most Murray Cod have been tagged in LGP map grids M14, K17 and M18 while for Golden Perch it was M14, M18, L17 and L14
- Annual growth calculated from tag recaptures for Murray Cod at the end of year 1 is 145mm and at the end of year 5 is 340mm
- Over the past 10 years there were 84 Murray Cod recaptures where movement was calculated with 56 (66.7%) recaptured in the same area as tagged while for Golden Perch there were 15 recaptures with 12 (80%) recaptured in the same area as tagged
- There were 11 Murray Cod tagged prior to the dam being at 3-4% that were recapture since suggesting a high survival rate even at very low water levels
- Most recaptures were by fishers from postcodes 2478 (Ballina area in NSW), 4305 (Ipswich area) and 4207 (Beenleigh area) with 65% from Qld and 35% from NSW

## LAKE GLENLYON

**MURRAY COD** 

| MEASURE         ACTUAL         GRAPH or MAP           Catch and effort number of fish fisher days         2017 2019 2020           T20 taggers         75 22 10           2020 low fisher days         2015 2019 2020           64 39 15         Catch rate           Fish/fisher day         CATCH ATE           2011-2020         CATCH ATE           2017 2019 2020         2017 2019 2020           64 39 15         GLENLYON MURRAY COD CATCH RATE           2011-2020         1.3 0.6 0.7           10 YEAR AVERAGE         1.0           Average length (mm)         2015 2011 2020           2020 low fish numbers         610 430 765           LARGEST         2015 2013 2020           1200 630 1120         1200 630 1120           Fish lengths percentage         HIGHEST LOWEST NOW LEGAL           Undersize <600mm         LEGAL           Legal 600-999mm         2015 2012 2020           Trophy 1000+mm         47.1 5.2 80.0           2016 2019 2020         1.6 0 10.0           1.6 0 10.0         GLENLYON MURRAY COO GROWTH OF A PATE                                                                                                                                                                                                                                                                                                                                                                                                                                                                                                                                                                                                                                                                                                                                                                        | Clairmost<br>Stafe forest Glestyon |                  |              |      |                                                   |
|--------------------------------------------------------------------------------------------------------------------------------------------------------------------------------------------------------------------------------------------------------------------------------------------------------------------------------------------------------------------------------------------------------------------------------------------------------------------------------------------------------------------------------------------------------------------------------------------------------------------------------------------------------------------------------------------------------------------------------------------------------------------------------------------------------------------------------------------------------------------------------------------------------------------------------------------------------------------------------------------------------------------------------------------------------------------------------------------------------------------------------------------------------------------------------------------------------------------------------------------------------------------------------------------------------------------------------------------------------------------------------------------------------------------------------------------------------------------------------------------------------------------------------------------------------------------------------------------------------------------------------------------------------------------------------------------------------------------------------------------------------------------------------------------------------------------------------------------------------------------------------------------------------------------------------------------------------------------------------------------------------------------------------------------------------------------------------------------------------------------------------|------------------------------------|------------------|--------------|------|---------------------------------------------------|
| Number of fish   Fish r days   2017   2019   2020   75   22   10   2020   2020   2020   2020   2020   2020   2020   2020   2020   2020   2020   2020   2020   2020   2020   2020   2020   2020   2020   2020   2020   2020   2020   2020   2020   2020   2020   2020   2020   2020   2020   2020   2020   2020   2020   2020   2020   2020   2020   2020   2020   2020   2020   2020   2020   2020   2020   2020   2020   2020   2020   2020   2020   2020   2020   2020   2020   2020   2020   2020   2020   2020   2020   2020   2020   2020   2020   2020   2020   2020   2020   2020   2020   2020   2020   2020   2020   2020   2020   2020   2020   2020   2020   2020   2020   2020   2020   2020   2020   2020   2020   2020   2020   2020   2020   2020   2020   2020   2020   2020   2020   2020   2020   2020   2020   2020   2020   2020   2020   2020   2020   2020   2020   2020   2020   2020   2020   2020   2020   2020   2020   2020   2020   2020   2020   2020   2020   2020   2020   2020   2020   2020   2020   2020   2020   2020   2020   2020   2020   2020   2020   2020   2020   2020   2020   2020   2020   2020   2020   2020   2020   2020   2020   2020   2020   2020   2020   2020   2020   2020   2020   2020   2020   2020   2020   2020   2020   2020   2020   2020   2020   2020   2020   2020   2020   2020   2020   2020   2020   2020   2020   2020   2020   2020   2020   2020   2020   2020   2020   2020   2020   2020   2020   2020   2020   2020   2020   2020   2020   2020   2020   2020   2020   2020   2020   2020   2020   2020   2020   2020   2020   2020   2020   2020   2020   2020   2020   2020   2020   2020   2020   2020   2020   2020   2020   2020   2020   2020   2020   2020   2020   2020   2020   2020   2020   2020   2020   2020   2020   2020   2020   2020   2020   2020   2020   2020   2020   2020   2020   2020   2020   2020   2020   2020   2020   2020   2020   2020   2020   2020   2020   2020   2020   2020   2020   2020   2020   2020   2020   2020   2020   2020   2020   2020   2020   2020   2020   2020   2020   2020   2020   2020   202   | MEASURE                            | ACTUAL           |              |      | GRAPH or MAP                                      |
| T20 taggers                                                                                                                                                                                                                                                                                                                                                                                                                                                                                                                                                                                                                                                                                                                                                                                                                                                                                                                                                                                                                                                                                                                                                                                                                                                                                                                                                                                                                                                                                                                                                                                                                                                                                                                                                                                                                                                                                                                                                                                                                                                                                                                    | number of fish                     | CATCH            |              |      | 80<br>70<br>60<br>50                              |
| Catch rate Fish/fisher day 2011-2020 2020 low fisher days  Average length (mm) 2011-2020 2020 low fish numbers  Fish lengths percentage Undersize <600mm Legal 600-999mm Trophy 1000+mm 2011-2020 2020 low fish numbers  Fish lengths percentage Undersize <600mm Legal 600-999mm Trophy 1000+mm 2011-2020 2020 low fish numbers  Fish lengths percentage Undersize <600mm Legal 600-999mm Afr.1 5.2 80.0 TROPHY 2020 low fish numbers  Recaptures  Recaptures  Recaptures  Fish general finance of the finance of th | T20 taggers<br>2011-2020           | 75<br>EFFORT     | 22           | 10   | 20 - 20 10 - 10                                   |
| CATCH RATE   2017   2019   2020   2020   2020   1.3   0.6   0.7   10 YEAR AVERAGE   1.0   1.0   2011-2020   2020   2015   2011   2020   2020   2020   2020   2020   2020   2020   2020   2020   2020   2020   2020   2020   2020   2020   2020   2020   2020   2020   2020   2020   2020   2020   2020   2020   2020   2020   2020   2020   2020   2020   2020   2020   2020   2020   2020   2020   2020   2020   2020   2020   2020   2020   2020   2020   2020   2020   2020   2020   2020   2020   2020   2020   2020   2020   2020   2020   2020   2020   2020   2020   2020   2020   2020   2020   2020   2020   2020   2020   2020   2020   2020   2020   2020   2020   2020   2020   2020   2020   2020   2020   2020   2020   2020   2020   2020   2020   2020   2020   2020   2020   2020   2020   2020   2020   2020   2020   2020   2020   2020   2020   2020   2020   2020   2020   2020   2020   2020   2020   2020   2020   2020   2020   2020   2020   2020   2020   2020   2020   2020   2020   2020   2020   2020   2020   2020   2020   2020   2020   2020   2020   2020   2020   2020   2020   2020   2020   2020   2020   2020   2020   2020   2020   2020   2020   2020   2020   2020   2020   2020   2020   2020   2020   2020   2020   2020   2020   2020   2020   2020   2020   2020   2020   2020   2020   2020   2020   2020   2020   2020   2020   2020   2020   2020   2020   2020   2020   2020   2020   2020   2020   2020   2020   2020   2020   2020   2020   2020   2020   2020   2020   2020   2020   2020   2020   2020   2020   2020   2020   2020   2020   2020   2020   2020   2020   2020   2020   2020   2020   2020   2020   2020   2020   2020   2020   2020   2020   2020   2020   2020   2020   2020   2020   2020   2020   2020   2020   2020   2020   2020   2020   2020   2020   2020   2020   2020   2020   2020   2020   2020   2020   2020   2020   2020   2020   2020   2020   2020   2020   2020   2020   2020   2020   2020   2020   2020   2020   2020   2020   2020   2020   2020   2020   2020   2020   2020   2020   2020   2020   2020   2020   2020   2020   2020   | 2020 low fisher days               |                  |              |      |                                                   |
| 2020 low fisher days  1.3  0.6  0.7  10 YEAR AVERAGE 1.0  Average length (mm) 2011-2020 2020 low fish numbers  HIGHEST LOWEST NOW 2015 2011 2020 1200 630 1120  Fish lengths percentage Undersize <600mm Legal 600-999mm Trophy 1000+mm 2011-2020 2020 low fish numbers  HIGHEST LOWEST NOW LEGAL Legal 600-999mm Trophy 1000+mm 2011-2020 2020 low fish numbers  TROPHY 2016 2016 2019 2020 1.6  0  Murray Cod growth at end of each year based on all recaptures since 2011  Recaptures 70 GROWTH Year 1 145mm Year 2 229mm                                                                                                                                                                                                                                                                                                                                                                                                                                                                                                                                                                                                                                                                                                                                                                                                                                                                                                                                                                                                                                                                                                                                                                                                                                                                                                                                                                                                                                                                                                                                                                                                  |                                    |                  |              | NOW  | 1.4                                               |
| Average length (mm) 2011-2020 2020 low fish numbers  HIGHEST LOWEST NOW 2015 2011 2020 1200 630 1120  Fish lengths percentage Undersize <600mm Legal 600-999mm Trophy 1000+mm 2011-2020 2020 low fish numbers  HIGHEST LOWEST NOW LEGAL 2015 2012 2020 1200 630 1120  Murray Cod growth at end of each year based on all recaptures since 2011  Murray Cod growth at end of each year based on all recaptures since 2011  Average length (mm) HIGHEST LOWEST NOW 2015 2013 2020 1200 630 1120  GLENLYON MURRAY COD LENGTHS  GLENLYON MURRAY COD LENGTHS  GLENLYON MURRAY COD GROWTH  1000 1000 1000 1000 1000 1000 1000 10                                                                                                                                                                                                                                                                                                                                                                                                                                                                                                                                                                                                                                                                                                                                                                                                                                                                                                                                                                                                                                                                                                                                                                                                                                                                                                                                                                                                                                                                                                     |                                    |                  |              |      | A 10-<br>Q/84/8 08                                |
| 2011-2020 2020 low fish numbers  2015                                                                                                                                                                                                                                                                                                                                                                                                                                                                                                                                                                                                                                                                                                                                                                                                                                                                                                                                                                                                                                                                                                                                                                                                                                                                                                                                                                                                                                                                                                                                                                                                                                                                                                                                                                                                                                                                                                                                                                                                                                                                                          |                                    | 10 YEAR A        | VERAGE       | 1.0  | 0.0                                               |
| 1200   630   1120                                                                                                                                                                                                                                                                                                                                                                                                                                                                                                                                                                                                                                                                                                                                                                                                                                                                                                                                                                                                                                                                                                                                                                                                                                                                                                                                                                                                                                                                                                                                                                                                                                                                                                                                                                                                                                                                                                                                                                                                                                                                                                              | 2011-2020                          | 2015<br>610      | 2011         | 2020 | 1400 1200 1700 1700 1700 1700 1700 1700 17        |
| Undersize < 600mm                                                                                                                                                                                                                                                                                                                                                                                                                                                                                                                                                                                                                                                                                                                                                                                                                                                                                                                                                                                                                                                                                                                                                                                                                                                                                                                                                                                                                                                                                                                                                                                                                                                                                                                                                                                                                                                                                                                                                                                                                                                                                                              |                                    |                  |              |      | 0 2011 2012 2013 2014 2015                        |
| Trophy 1000+mm 2011-2020 TROPHY 2020 low fish numbers  2016 2019 2020 1.6  TROPHY 2011 2012 2013 2014 2015 2016 2017 2018 2010 2011 2012 2013 2014 2015 2016 2017 2018 2019 2020 1.6  TROPHY  2016 2011 2012 2013 2014 2015 2016 2017 2018 2019 2020  GLENLYON MURRAY COD GROWTH  Year 1 Year 2 229mm  Year 2 229mm                                                                                                                                                                                                                                                                                                                                                                                                                                                                                                                                                                                                                                                                                                                                                                                                                                                                                                                                                                                                                                                                                                                                                                                                                                                                                                                                                                                                                                                                                                                                                                                                                                                                                                                                                                                                            | Undersize <600mm                   |                  | LOWEST       | NOW  | 100%                                              |
| 2016 2019 2020  1.6 0 10.0  Murray Cod growth at end of each year based on all recaptures since 2011  Year 1 145mm  Year 2 229mm  2016 2019 2020  1.6 0 10.0  GLENLYON MURRAY COD GROWTH  Year 2 229mm                                                                                                                                                                                                                                                                                                                                                                                                                                                                                                                                                                                                                                                                                                                                                                                                                                                                                                                                                                                                                                                                                                                                                                                                                                                                                                                                                                                                                                                                                                                                                                                                                                                                                                                                                                                                                                                                                                                         | Trophy 1000+mm                     | 47.1             |              |      | 60%                                               |
| of each year based on all recaptures since 2011 Year 1 145mm Year 2 229mm                                                                                                                                                                                                                                                                                                                                                                                                                                                                                                                                                                                                                                                                                                                                                                                                                                                                                                                                                                                                                                                                                                                                                                                                                                                                                                                                                                                                                                                                                                                                                                                                                                                                                                                                                                                                                                                                                                                                                                                                                                                      | 2020 low fish numbers              |                  |              |      | 2011 2012 2013 2014 2015 2016 2017 2018 2019 2020 |
| Year 3 278mm                                                                                                                                                                                                                                                                                                                                                                                                                                                                                                                                                                                                                                                                                                                                                                                                                                                                                                                                                                                                                                                                                                                                                                                                                                                                                                                                                                                                                                                                                                                                                                                                                                                                                                                                                                                                                                                                                                                                                                                                                                                                                                                   | of each year based on all          | GROWTH<br>Year 1 | 145m<br>229m | ım   | 700 y = 121.57ln(x) - 572.74                      |

313mm

340mm

Year 4

Year 5

| Murray Cod survival based on recaptures by years out after tagging | Survival rate by years out Year Recaptures 1 112 5 12 Longest time out (years) 9.6 1 | GLENLYON MURRAY COD SURVIVAL  120  120  120  120  120  120  12  13  140  150  150  150  150  150  150  150 |
|--------------------------------------------------------------------|--------------------------------------------------------------------------------------|------------------------------------------------------------------------------------------------------------|
| Grid locations of tagged<br>fish (map LGP)<br>2011-2020            | Grids where most fish caught GRID FISH M14 130 K17 44 M18 43 M15 38 L17 35           |                                                                                                            |
| Murray Cod movement                                                | Recaptures                                                                           | GLENLYON MURRAY COD MOVEMENT                                                                               |
| 2011-2020                                                          | 84 Recaptured same area 56 (66.7%) Longest distance in lake 7 Outside lake 0         | 9 9 9 9 9 9 9 9 9 9 9 9 9 9 9 9 9 9 9                                                                      |

#### **GOLDEN PERCH**

| IVI | EASURE |  |
|-----|--------|--|
|     |        |  |

| Catch and effort     |
|----------------------|
| number of fish       |
| fisher days          |
| T20 fishers          |
| 2011-2020            |
| 2020 low fisher days |
|                      |
|                      |

| Catch rate           |
|----------------------|
| Fish/fisher day      |
| 2011-2020            |
| 2020 low fisher days |
|                      |

Average length (mm)

### Fish lengths percentage Undersize <300mm Legal 300-499mm Trophy 500+mm 2011-2020

| <b>Grid locations of tagged</b> |
|---------------------------------|
| fish (map LGP)                  |
| 2011-2020                       |

#### **Golden Perch movement** 2011-2020

Recaptured same area 12 (80%) Outside lake 0

#### **GRAPH or MAP**

| 2015    | 2017 | 2020 |
|---------|------|------|
| 432     | 313  | 369  |
| LARGEST |      |      |
| 2015    | 2013 | 2020 |
| 560     | 455  | 475  |
|         |      |      |

**LOWEST** 

| GKID | гіэп |
|------|------|
| M14  | 237  |
| M18  | 56   |
| L17  | 41   |
| L14  | 39   |

Recaptures 15