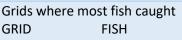

#### **Golden Perch movement** 2011-2020

Recaptured same area 12 (80%) Outside lake 0

**LOWEST** 

| GKID | гіэп |
|------|------|
| M14  | 237  |
| M18  | 56   |
| L17  | 41   |
| L14  | 39   |

Recaptures 15