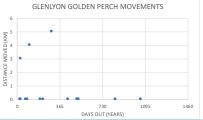

#### **Golden Perch movement** 2011-2020

Recaptured same area 12 (80%) Outside lake 0