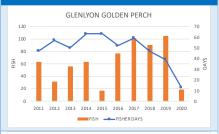

#### **GOLDEN PERCH**

| IVI | EASURE |  |
|-----|--------|--|
|     |        |  |

| Catch and effort     |
|----------------------|
| number of fish       |
| fisher days          |
| T20 fishers          |
| 2011-2020            |
| 2020 low fisher days |
|                      |
|                      |

#### **Summary**

- Dam level reached a low of 3-4% from Oct 2019 Feb 2020 and was 13.8% at 31 Dec 2020
- From 2011-2018 there were 45,000 Murray Cod and 1.1 million Golden Perch fingerlings stocked with 24.8 times more Golden Perch compared with Murray Cod
- Over the past 10 years there have been 493 Murray Cod tagged for 109 recaptures with a high recapture rate of 22.1% compared with 605 Golden Perch tagged and 18 recaptures for a recapture rate of 3.0%
- The average catch rate over the 10 years was 1.0 fish/fisher day for Murray Cod and was 1.3 for Golden Perch while in 2020 it was 0.7 for Murray Cod and 1.5 for Golden Perch (low catch numbers)
- Over the past 10 years most Murray Cod have been tagged in LGP map grids M14, K17 and M18 while for Golden Perch it was M14, M18, L17 and L14
- Annual growth calculated from tag recaptures for Murray Cod at the end of year 1 is 145mm and at the end of year 5 is 340mm
- Over the past 10 years there were 84 Murray Cod recaptures where movement was calculated with 56 (66.7%) recaptured in the same area as tagged while for Golden Perch there were 15 recaptures with 12 (80%) recaptured in the same area as tagged
- There were 11 Murray Cod tagged prior to the dam being at 3-4% that were recapture since suggesting a high survival rate even at very low water levels
- Most recaptures were by fishers from postcodes 2478 (Ballina area in NSW), 4305 (Ipswich area) and 4207 (Beenleigh area) with 65% from Qld and 35% from NSW