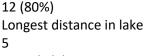

#### **GRAPH or MAP**

| 2015    | 2017 | 2020 |
|---------|------|------|
| 432     | 313  | 369  |
| LARGEST |      |      |
| 2015    | 2013 | 2020 |
| 560     | 455  | 475  |
|         |      |      |

#### **Basis for analysis**

- Catch rates calculated as number of fish tagged/fisher/day for T20 fishers (taggers) with a minimum of 12 fisher days (at least 1 per month) to provide a reliable catch rate
- For Murray Cod undersized fish are <600mm, legal fish are >=600 and <1000mm and trophy fish are >=1000mm
- For Golden Perch undersized fish are <300mm, legal fish are >=300 and <500mm and trophy fish are >=500mm
- Growth calculated using logarithmic curve from recaptures where fish were out for 90 days or more and had positive growth
- Locations based on Infofish grid map LGP for the impoundment and other grid maps where fish were recaptured outside the impoundment
- Distance moved was calculated using Google Earth as the shortest distance by water between the tag and recapture location