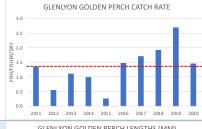

| Catch rate           |
|----------------------|
| Fish/fisher day      |
| 2011-2020            |
| 2020 low fisher days |
|                      |

Average length (mm)

#### **Summary**

- Dam level reached a low of 3-4% from Oct 2019 Feb 2020 and was 13.8% at 31 Dec 2020
- From 2011-2018 there were 45,000 Murray Cod and 1.1 million Golden Perch fingerlings stocked with 24.8 times more Golden Perch compared with Murray Cod
- Over the past 10 years there have been 493 Murray Cod tagged for 109 recaptures with a high recapture rate of 22.1% compared with 605 Golden Perch tagged and 18 recaptures for a recapture rate of 3.0%
- The average catch rate over the 10 years was 1.0 fish/fisher day for Murray Cod and was 1.3 for Golden Perch while in 2020 it was 0.7 for Murray Cod and 1.5 for Golden Perch (low catch numbers)
- Over the past 10 years most Murray Cod have been tagged in LGP map grids M14, K17 and M18 while for Golden Perch it was M14, M18, L17 and L14
- Annual growth calculated from tag recaptures for Murray Cod at the end of year 1 is 145mm and at the end of year 5 is 340mm
- Over the past 10 years there were 84 Murray Cod recaptures where movement was calculated with 56 (66.7%) recaptured in the same area as tagged while for Golden Perch there were 15 recaptures with 12 (80%) recaptured in the same area as tagged
- There were 11 Murray Cod tagged prior to the dam being at 3-4% that were recapture since suggesting a high survival rate even at very low water levels
- Most recaptures were by fishers from postcodes 2478 (Ballina area in NSW), 4305 (Ipswich area) and 4207 (Beenleigh area) with 65% from Qld and 35% from NSW