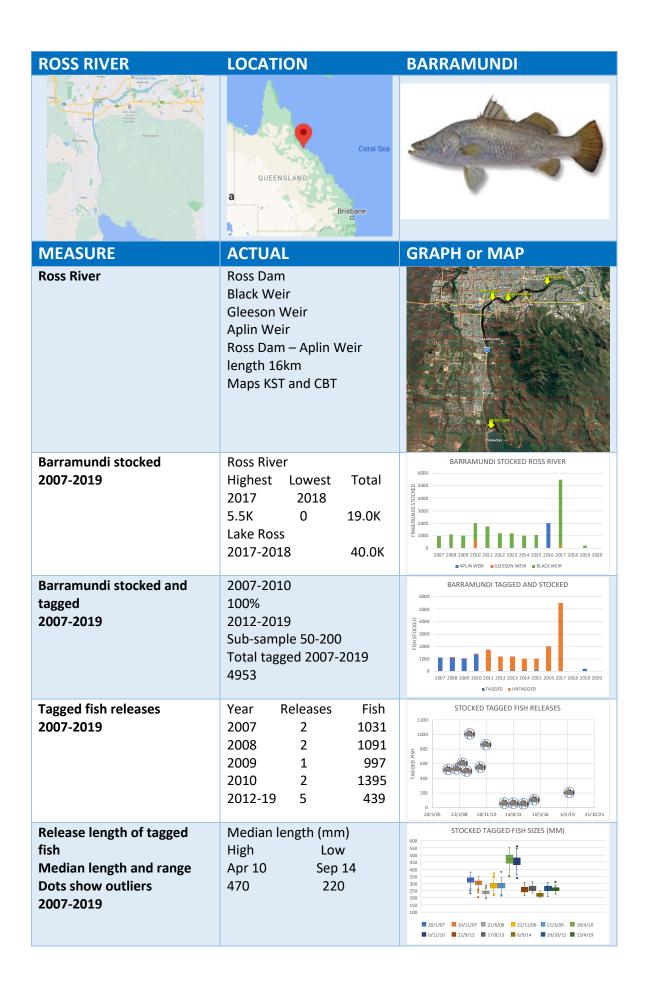

## ROSS RIVER STOCKED BARRAMUNDI 2001-2020 2020 REVIEW

| AVAILABLE            | ABLE AVAILABLE          |               |              |
|----------------------|-------------------------|---------------|--------------|
| Stocked fish numbers | $\overline{\mathbf{V}}$ | Bathymetry    |              |
| Tagged fish          | $\checkmark$            | Recaptures    | $\checkmark$ |
| Postcodes            | $\overline{V}$          | Competitions  |              |
| Species              |                         | Barramundi    |              |
| Catch rates          |                         | Fish sizes    | V            |
| Growth               | $\checkmark$            | Survival      | V            |
| Tag locations        | V                       | Fish Movement | V            |

## **Summary**

- The Twin Cities Fish Stocking Society has stocked Barramundi into the weirs on Ross River since 1992 and Lake Ross since 2017
- From 2007-2019 there were 19.0K Barramundi released (mostly in Black Weir) of which 4,953 were tagged and from 2017-2018 40,000 fingerlings were released into Lake Ross
- From 2007-2010 almost all fish were tagged while from 2012-2018 a small sub-sample of 50-100 fish only were tagged
- The overall recapture rate for released fish ranged from 20.8% for fish released in Nov 07 to 0% for fish released in Sep 14
- The median length of fish released ranged from 220mm for fish released in Sep 14 to 470mm for fish released in Apr 10
- Fish released in Sep 14 and in Jun 08 were the smallest fish released (median length 220mm and 240mm) and had the lowest recapture rates of 0% and 2.7% respectively
- Estimated growth of fish was 223mm in the first year after release however growth was very variable
- Based on recaptures the maximum survival time was estimated at 12 years with the longest time out for a fish being 4,455 days or 12.2 years
- For fish released into Black Weir 55.8% were recaptured in that weir pool while 9.4% were recaptured just below Aplin Weir and 3.2% were recaptured in Ross River and elsewhere
- Ross dam spilled each year from 2007-2012 with 39 fish recaptured below Aplin Weir and beyond while from 2013-2018 it did not spill and there were only 3 recaptures below Aplin Weir
- The largest spill occurred in 2019 when 26 fish were recaptured below Aplin Weir and from Toomulla Beach to the west (moved 60km) and Ocean Creek to the east (moved 120km)
- Postcodes of fishers recapturing fish were mostly from Townsville (75%) and from the Cairns region (15%)

Infofish Australia March 2021

| Released tagged fish numbers and recapture rate (%) 2007-2019  Timeline of fish sizes from                 | Recapture rate High Low Nov 07 Sep 14 20.8 0                                                                | STOCKED FISH TAGGED AND RECAPTURED  25.0  20.0  20.0  20.0  20.0  20.0  20.0  20.0  20.0  20.0  20.0  20.0  20.0  20.0  20.0  20.0  20.0  20.0  20.0  20.0  20.0  20.0  20.0  20.0  20.0  20.0  20.0  20.0  20.0  20.0  20.0  20.0  20.0  20.0  20.0  20.0  20.0  20.0  20.0  20.0  20.0  20.0  20.0  20.0  20.0  20.0  20.0  20.0  20.0  20.0  20.0  20.0  20.0  20.0  20.0  20.0  20.0  20.0  20.0  20.0  20.0  20.0  20.0  20.0  20.0  20.0  20.0  20.0  20.0  20.0  20.0  20.0  20.0  20.0  20.0  20.0  20.0  20.0  20.0  20.0  20.0  20.0  20.0  20.0  20.0  20.0  20.0  20.0  20.0  20.0  20.0  20.0  20.0  20.0  20.0  20.0  20.0  20.0  20.0  20.0  20.0  20.0  20.0  20.0  20.0  20.0  20.0  20.0  20.0  20.0  20.0  20.0  20.0  20.0  20.0  20.0  20.0  20.0  20.0  20.0  20.0  20.0  20.0  20.0  20.0  20.0  20.0  20.0  20.0  20.0  20.0  20.0  20.0  20.0  20.0  20.0  20.0  20.0  20.0  20.0  20.0  20.0  20.0  20.0  20.0  20.0  20.0  20.0  20.0  20.0  20.0  20.0  20.0  20.0  20.0  20.0  20.0  20.0  20.0  20.0  20.0  20.0  20.0  20.0  20.0  20.0  20.0  20.0  20.0  20.0  20.0  20.0  20.0  20.0  20.0  20.0  20.0  20.0  20.0  20.0  20.0  20.0  20.0  20.0  20.0  20.0  20.0  20.0  20.0  20.0  20.0  20.0  20.0  20.0  20.0  20.0  20.0  20.0  20.0  20.0  20.0  20.0  20.0  20.0  20.0  20.0  20.0  20.0  20.0  20.0  20.0  20.0  20.0  20.0  20.0  20.0  20.0  20.0  20.0  20.0  20.0  20.0  20.0  20.0  20.0  20.0  20.0  20.0  20.0  20.0  20.0  20.0  20.0  20.0  20.0  20.0  20.0  20.0  20.0  20.0  20.0  20.0  20.0  20.0  20.0  20.0  20.0  20.0  20.0  20.0  20.0  20.0  20.0  20.0  20.0  20.0  20.0  20.0  20.0  20.0  20.0  20.0  20.0  20.0  20.0  20.0  20.0  20.0  20.0  20.0  20.0  20.0  20.0  20.0  20.0  20.0  20.0  20.0  20.0  20.0  20.0  20.0  20.0  20.0  20.0  20.0  20.0  20.0  20.0  20.0  20.0  20.0  20.0  20.0  20.0  20.0  20.0  20.0  20.0  20.0  20.0  20.0  20.0  20.0  20.0  20.0  20.0  20.0  20.0  20.0  20.0  20.0  20.0  20.0  20.0  20.0  20.0  20.0  20.0  20.0  20.0  20.0  20.0  20.0  20.0  20.0  20.0  20.0  20.0  20.0  20.0  20.0  20.0  20.0  20.0 |
|------------------------------------------------------------------------------------------------------------|-------------------------------------------------------------------------------------------------------------|------------------------------------------------------------------------------------------------------------------------------------------------------------------------------------------------------------------------------------------------------------------------------------------------------------------------------------------------------------------------------------------------------------------------------------------------------------------------------------------------------------------------------------------------------------------------------------------------------------------------------------------------------------------------------------------------------------------------------------------------------------------------------------------------------------------------------------------------------------------------------------------------------------------------------------------------------------------------------------------------------------------------------------------------------------------------------------------------------------------------------------------------------------------------------------------------------------------------------------------------------------------------------------------------------------------------------------------------------------------------------------------------------------------------------------------------------------------------------------------------------------------------------------------------------------------------------------------------------------------------------------------------------------------------------------------------------------------------------------------------------------------------------------------------------------------------------------------------------------------------------------------------------------------------------------------------------------------------------------------------------------------------------------------------------------------------------------------------------------------------------|
| releases 2007-2010                                                                                         | 2007<br>2008<br>2009<br>2010                                                                                | 1400 1200 1200 1200 1200 1200 1200 1200                                                                                                                                                                                                                                                                                                                                                                                                                                                                                                                                                                                                                                                                                                                                                                                                                                                                                                                                                                                                                                                                                                                                                                                                                                                                                                                                                                                                                                                                                                                                                                                                                                                                                                                                                                                                                                                                                                                                                                                                                                                                                      |
| Growth from releases 2007-2019                                                                             | Annual growth (mm) at end of year Year 1 223 Year 2 335 Year 3 400 Year 4 447 Year 5 483                    | ROSS RIVER BARRAMUNDI GROWTH  900 800 700 900 900 900 900 900 900 900 900 9                                                                                                                                                                                                                                                                                                                                                                                                                                                                                                                                                                                                                                                                                                                                                                                                                                                                                                                                                                                                                                                                                                                                                                                                                                                                                                                                                                                                                                                                                                                                                                                                                                                                                                                                                                                                                                                                                                                                                                                                                                                  |
| Barramundi survival<br>based on recaptures by<br>years out after tagging<br>All years                      | Year Recaptures  1 477  5 135  10 33  13 1  14 0  Longest time out (years)  12.2 years                      | BARRAMUNDI SURVIVAL ROSS RIVER  600  100  100  100  100  100  100  10                                                                                                                                                                                                                                                                                                                                                                                                                                                                                                                                                                                                                                                                                                                                                                                                                                                                                                                                                                                                                                                                                                                                                                                                                                                                                                                                                                                                                                                                                                                                                                                                                                                                                                                                                                                                                                                                                                                                                                                                                                                        |
| Fish movement for fish released in Black Weir 2007-2020                                                    | Percentage of recaptures Black Weir 55.8% Gleeson Weir 25.0% Aplin Weir 6.6% Ross River 9.4% Elsewhere 3.2% | BLACK WEIR RELEASED FISH RECAPTURES  300  300  300  300  300  300  300  3                                                                                                                                                                                                                                                                                                                                                                                                                                                                                                                                                                                                                                                                                                                                                                                                                                                                                                                                                                                                                                                                                                                                                                                                                                                                                                                                                                                                                                                                                                                                                                                                                                                                                                                                                                                                                                                                                                                                                                                                                                                    |
| Tagged fish released in<br>Black Weir and recaptures<br>in weir pools and below<br>Aplin weir<br>2007-2020 |                                                                                                             | FISH RELEASED BLACK WEIR MOVEMENT  15 13 11 11 20 31 31 31 4 4 4 5 4 5 5 6 6 6 6 6 6 6 6 6 7 7 7 8 8 8 8 8 8 8 8                                                                                                                                                                                                                                                                                                                                                                                                                                                                                                                                                                                                                                                                                                                                                                                                                                                                                                                                                                                                                                                                                                                                                                                                                                                                                                                                                                                                                                                                                                                                                                                                                                                                                                                                                                                                                                                                                                                                                                                                             |
| Recaptures below Aplin Weir in Ross River and beyond and rainfall Ross Dam did not spill 2013- 2018        | Below Aplin Weir<br>2007-2012<br>39<br>2013-2018<br>3<br>2019-2020<br>26                                    | RECAPTURES BELOW APLIN WEIR AND BEYOND  1000 1000 1000 1000 1000 1000 1000 1                                                                                                                                                                                                                                                                                                                                                                                                                                                                                                                                                                                                                                                                                                                                                                                                                                                                                                                                                                                                                                                                                                                                                                                                                                                                                                                                                                                                                                                                                                                                                                                                                                                                                                                                                                                                                                                                                                                                                                                                                                                 |

| Recaptures (blue) in Ross<br>River and beyond after 2019<br>spilling of Ross Dam | Furthest west (km) Toomulla Beach 60 Furthest east (km) Ocean Creek 120                                                                                    |                                                                                                       |
|----------------------------------------------------------------------------------|------------------------------------------------------------------------------------------------------------------------------------------------------------|-------------------------------------------------------------------------------------------------------|
| Postcodes of recapture fishers 2007-2020                                         | Number of recaptures<br>650<br>Postcode<br>4814 156<br>4815 119<br>4817 72<br>4870 52                                                                      |                                                                                                       |
| Regions of recapture fishers 2011-2020                                           | Region Percent Townsville 75% Cairns region 15% Nth Qld 5% SE Qld 3% Interstate 1%                                                                         | ROSS RIVER FISHER POSTCODES SE QLD INTERSTATE 1% CAIRNS 16% TOWNSVILLE 75%                            |
| Previous reports                                                                 | Ross River Freshwater Tagging Tagging above Aplin Weir available at <a href="http://infofishaustralia.co">http://infofishaustralia.co</a> m.au/ross-river/ | Senting Report  Ross River Freshwater Tagging Togging above Aplin Weir 18 Sawyrok Riport New 57000402 |
| infafish 😜                                                                       | CRYSTALBOWL                                                                                                                                                |                                                                                                       |