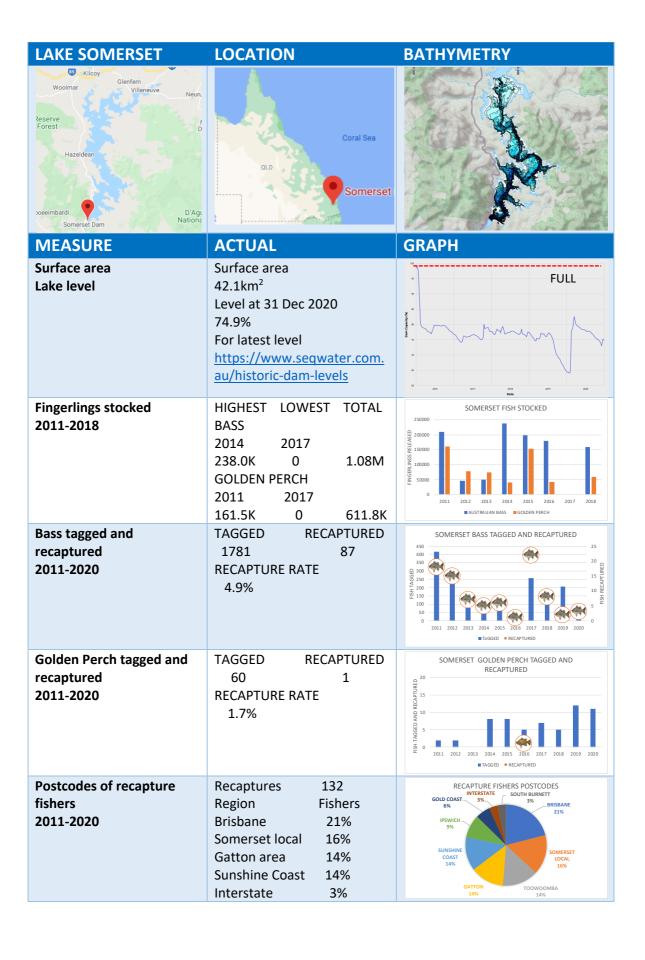

# LAKE SOMERSET AUSTRALIAN BASS AND GOLDEN PERCH 2011-2020 2020 REVIEW

| AVAILABLE            |                | AVAILABLE       |                         |
|----------------------|----------------|-----------------|-------------------------|
| Dam capacity         | $\checkmark$   | Storage level   | $\checkmark$            |
| Stocked fish numbers | $\checkmark$   | Bathymetry      | $\overline{\mathbf{V}}$ |
| Tagged fish          | $\overline{V}$ | Recaptures      | $\checkmark$            |
| Postcodes            | V              | Competitions    | $\checkmark$            |
| Species              |                | Australian Bass |                         |
| Catch rates          | $\checkmark$   | Fish sizes      | $\overline{\mathbf{V}}$ |
| Growth               | V              | Survival        | $\checkmark$            |
| Tag locations        | $\overline{V}$ | Fish Movement   | V                       |
| Species              |                | Golden Perch    |                         |
| Catch rates          | <b>V</b>       | Fish sizes      |                         |
| Growth               |                | Survival        |                         |
| Tag locations        | <b>✓</b>       | Fish Movement   |                         |