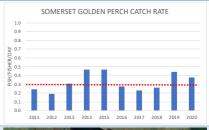

### **GOLDEN PERCH**

| MEASURE               | ACTUAI          |        |      |
|-----------------------|-----------------|--------|------|
| Tag and effort        | HIGHEST         | LOWEST | NOW  |
| number of fish        | CATCH           |        |      |
| fisher days           | 2019            | 2013   | 2020 |
| T20 fishers (taggers) | 12              | 4      | 11   |
| 2011-2020             | EFFORT          |        |      |
|                       | 2011            | 2013   | 2020 |
|                       | 29              | 13     | 29   |
| Tag rate              | HIGHEST         | LOWEST | NOW  |
| Fish/fisher day       | CATCH RATE      |        |      |
| 2011-2020             | 2015            | 2012   | 2020 |
|                       | 0.5             | 0.2    | 0.4  |
|                       | 10 YEAR AVERAGE |        | 0.3  |

| GRAPH                                       |                             |  |  |  |
|---------------------------------------------|-----------------------------|--|--|--|
| SOMERSET                                    | GOLDEN PERCH                |  |  |  |
| 20                                          | 35                          |  |  |  |
| 18                                          | 30                          |  |  |  |
| 14                                          | 25                          |  |  |  |
| ± 12 10 10 10 10 10 10 10 10 10 10 10 10 10 | 20 8                        |  |  |  |
| # 10<br>8                                   | 15 🎖                        |  |  |  |
| 6                                           | 10                          |  |  |  |
| 4                                           | 5                           |  |  |  |
| 0                                           | 0                           |  |  |  |
| 2011 2012 2013 2014 20                      | 15 2016 2017 2018 2019 2020 |  |  |  |
| FISH ——DAYS                                 |                             |  |  |  |