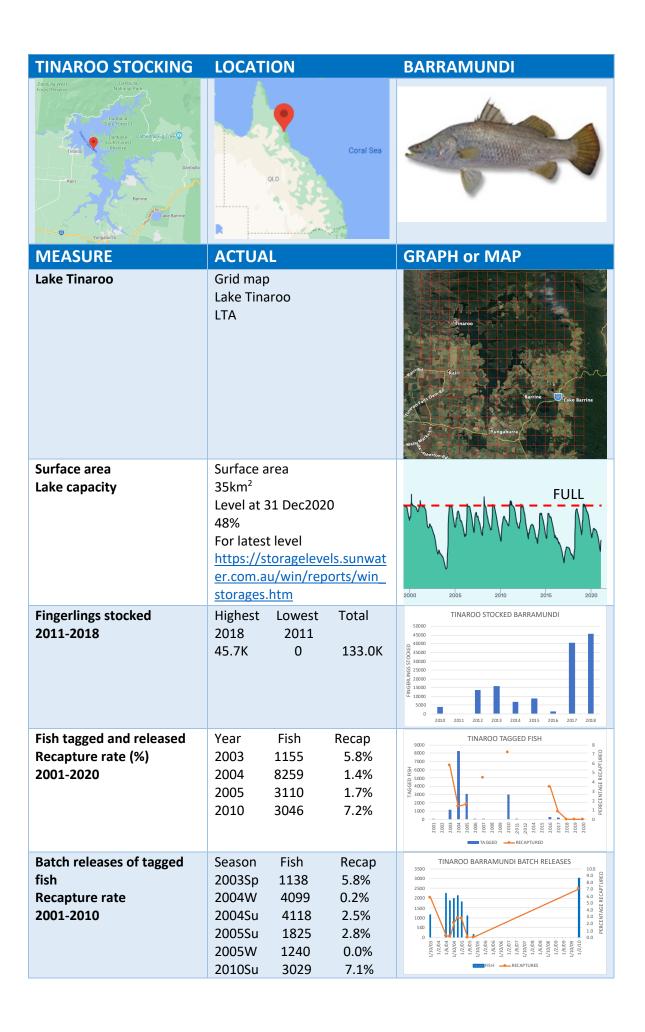

# **Summary**

- At the end of 2020 the lake capacity was at 48%
- From 2011-2020 there were 133.0K fingerlings released
- From 2001-2020 there were 16,215 Barramundi tagged in Lake Tinaroo with an overall recapture rate of 2.9%
- Of those 15,448 were tagged and released in batches in 2003, 2004, 2005 and 2010
- The recapture rate for winter releases in 2004 was 0.2% and for winter releases in 2005 was 0% while the recapture rate for summer releases in 2003 was 5.8%, in 2004 was 2.5%, in 2005 was 2.8% and in 2010 was 7.1% (recaptures from 2003 and 2010 were boosted by electrofishing by Fisheries after the releases)
- The average size of released fish ranged from 195mm in 2010 to 339mm in summer 2005
- Almost all fish from each of the batch releases are now over 1m including those released in 2010
- The longest time out for a Barramundi was 7,313 days (20.0 years) with 8 fish being recaptured after 15 years
- Of all recaptures 51.3% were recaptured in the same area as tagged, 17.5% moved down the lake and 31.2% moved up the lake
- Fishers recapturing fish mostly came from the Cairns coastal strip (54%), locally from the Atherton Tableland (34%) and SE Qld (7%)
- There were 3 competitions from 2018-2020 where data were collected through the Trackmyfish app being Barra Bash 2018, Barra Bash 2019 and ABT 2020
- The Bash events targeted all species (including Redclaw) while the ABT event was Barramundi only
- Catch rates for T20 fishers were 1.26 fish/fisher day in Bash 2018, 2.11 in Bash 2019 and 2.10 in the ABT event
- The median length of Barramundi in Bash 2018 was 920mm, in Bash 2019 was 680mm and 810mm in the ABT event
- There were 20 Barramundi over 1m in Bash 2018, 33 in Bash 2019 and 31 in the ABT event

Infofish Australia
January 2021

| Average fish lengths (mm) on release Bars show minimum and maximum sizes 2001-2020  Timeline of fish sizes 2001-2020 | Average length Low High 2010 2005Su 195 339  Releases 2003 2004 2005 2010                                         | TINAROO STOCKED BARRAMUNDI  AVERAGE LENGTH  450  450  450  450  0 80 80 80 80 80 80 80 80 80 80 80 80 80                                       |
|----------------------------------------------------------------------------------------------------------------------|-------------------------------------------------------------------------------------------------------------------|------------------------------------------------------------------------------------------------------------------------------------------------|
| Growth from releases                                                                                                 | Releases<br>2003<br>2004<br>2005<br>2010                                                                          | TINAROO BARRAMUND GROWTH  1200 1000 800 400 0 1825 3650 5475 7300 DAYS OUT (5 YEARS) 2003 2003 2003 2003 106; 2005) 106; 2005) 106; 2005       |
| Barramundi survival Based on recaptures by years out after tagging All years                                         | Year Recaptures  1                                                                                                | BARRAMUNDI SURVIVAL TINAROO  600  93 500  94 00  95 200  96 27 200  1 2 3 4 5 6 7 8 9 10 11 12 13 14 15 16 17 18 19 20 21  YEARS AFTER TAGGING |
| Fish movement<br>2001-2020                                                                                           | Number of recaptures 349 Recaptured same area 179 (51.3%) Down lake Up lake 61 (17.5%) 109 (31.2%) Outside lake 0 | TINAROO BARRAMUNDI MOVEMENTS  25  02  15  03  04  05  05  05  05  05  05  05  05  05                                                           |
| Postcodes of recapture fishers 2011-2020                                                                             | Number of recaptures 178  Postcode  4870 28  4880 16  4865 9  4873 8                                              |                                                                                                                                                |
| Regions of recapture fishers 2011-2020                                                                               | Region Percent Cairns coast 54% Tablelands 34% SE Qld 7% Nth Qld 3% Interstate 2%                                 | TINAROO FISHER POSTCODES NTH QLD 3% 2%  CAIRNS COAST 54%                                                                                       |