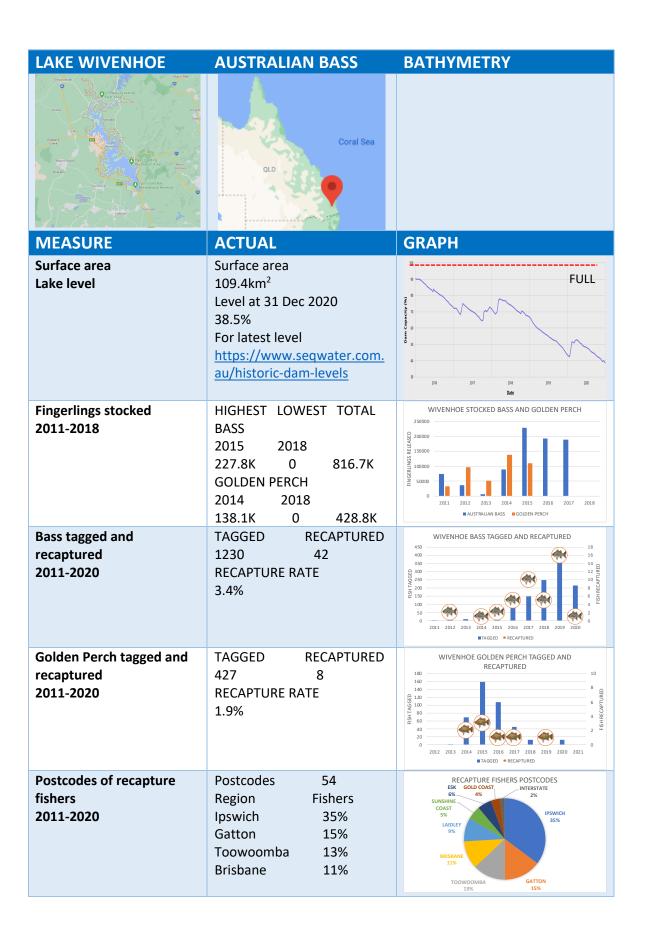

# LAKE WIVENHOE AUSTRALIAN BASS AND GOLDEN PERCH 2011-2020 2020 REVIEW

| AVAILABLE            |                         | AVAILABLE       |                         |
|----------------------|-------------------------|-----------------|-------------------------|
| Dam capacity         | V                       | Storage level   | V                       |
| Stocked fish numbers | $\checkmark$            | Bathymetry      |                         |
| Tagged fish          | V                       | Recaptures      | V                       |
| Postcodes            | V                       | Competitions    | V                       |
| Species              |                         | Australian Bass |                         |
| Catch rates          | $\overline{\mathbf{V}}$ | Fish sizes      | $\checkmark$            |
| Growth               | V                       | Survival        | $\overline{\mathbf{V}}$ |
| Tag locations        | $\checkmark$            | Fish Movement   | $\checkmark$            |
| Species              |                         | Golden Perch    |                         |
| Catch rates          | $\checkmark$            | Fish sizes      | V                       |
| Growth               |                         | Survival        |                         |
| Tag locations        | $\overline{\mathbf{V}}$ | Fish Movement   | $\overline{\mathbf{V}}$ |

### **Summary**

- From 2011-2018 there have been 816.7K Bass and 428.8K Golden Perch fingerlings stocked
- Over the past 10 years there have been 1,230 Bass tagged for 42 recaptures (3.4%) and 427 Golden Perch tagged for 8 recaptures (1.9%)
- The historic catch rate for taggers for Bass was 6.8 fish/fisher day and for Golden Perch was 2.4 fish/fisher day while in 2020 it was 11.4 for Bass and 0.8 for Golden Perch
- The catch rate for Bass rose from 2014 to 2019 when it peaked at 13.4 fish/fisher day while for Golden Perch it peaked in 2015 at 4.8 and fell since then to 0.6 in 2020
- The average Bass length ranged from a high of 413mm in 2015 to a low of 312mm in 2020 and for Golden Perch it ranged from a high of 464mm in 2020 to a low of 424mm in 2015
- Over the past 10 years most Bass were tagged in LWH map grids P30, P31, Q31, O27 and P29 close to Billies Bay while most Golden Perch were tagged in grids L8, J10 and F18 up the top end of the lake
- Of the 34 recaptured of Bass tagged over the past 10 years 1 was recaptured below the dam in the Brisbane River and of the 8 recaptures of Golden Perch tagged 1 was recaptured in the Brisbane River 38km above where it was tagged
- Based on postcodes of fishers recapturing fish most were from Ipswich (35%), Gatton (15%), Toowoomba (13%) and Brisbane (11%)
- Reel Wivenhoe Classic competitions were held in 2018 (64 teams) and 2019 (81 teams) targeting all species

Infofish Australia March 2021

# LAKE WIVENHOE

## **AUSTRALIAN BASS**

| 100000 Ferrale                                                                                           |                                                                                                                                                                                                       |                                                                                                                         |
|----------------------------------------------------------------------------------------------------------|-------------------------------------------------------------------------------------------------------------------------------------------------------------------------------------------------------|-------------------------------------------------------------------------------------------------------------------------|
| MEASURE                                                                                                  | ACTUAL                                                                                                                                                                                                | GRAPH                                                                                                                   |
| Catch and effort<br>number of fish<br>fisher days<br>T20 fishers<br>2011-2020                            | HIGHEST LOWEST NOW CATCH 2019 2015 2020 441 34 216 EFFORT 2019 2014 2020 33 19 19                                                                                                                     | WIVENHOE BASS  500 450 450 450 450 450 450 450 450 45                                                                   |
| Catch rate<br>Fish/fisher day<br>2011-2020                                                               | HIGHEST LOWEST NOW CATCH RATE 2019 2015 2020 13.4 1.0 11.4 10 YEAR AVERAGE 6.8                                                                                                                        | WIVENHOE BASS CATCH RATE  150  140  210  2011 2012 2013 2014 2015 2016 2017 2018 2019 2020                              |
| Average length (mm) Bars show smallest and largest fish 2011-2020                                        | HIGHEST LOWEST NOW AVERAGE LENGTH 2015 2018 2020 413 342 312 LARGEST 2016 2017 2020 560 530 520                                                                                                       | WIVENHOE BASS LENGTHS (MM)  TROPHY  100 100 100 100 100 100 100 100 100 1                                               |
| Fish lengths percentage<br>Undersize <300mm<br>Legal 300-499mm<br>Trophy 500+mm<br>2011-2020             | HIGHEST LOWEST NOW LEGAL 2015 2018 2020 97.1 60.7 39.4 TROPHY 2019 2015 2020 9.8 2.9 0.5                                                                                                              | WIVENHOE BASS LENGTHS  100% 90% 80% 70% 60% 50% 40% 20% 10% 0% 2011 2012 2013 2014 2015 2016 2017 2018 2019 2020        |
| Bass growth based on recaptures (limited data) 2011-2020  Bass survival based on recaptures by years out | Recaptures 29 ANNUAL GROWTH Year 1 45mm Year 2 66mm Year 3 79mm Year 4 88mm Year 5 95mm Insufficient data as tagging has not continued for a long enough time and the number of recaptures is too low | WIVENHOE BASS GROWTH  250  y = 47.265in(x) - 236.15  y = 47.265in(x) - 236.15  0 500 1000 1500 2000 2500 3000 3500 4000 |

| Grid locations of tagged | Grids where most fish caught |                                         |
|--------------------------|------------------------------|-----------------------------------------|
| fish (map LWH)           | GRID FISH                    |                                         |
| 2011-2020                | P30 191                      | Lake Whenbee                            |
|                          | P31 121                      |                                         |
|                          | Q31 118                      |                                         |
|                          | O27 69                       |                                         |
|                          | P29 52                       | Silventoe IIII                          |
| Bass movements           | Recaptures 34                | WIVENHOE BASS MOVEMENT                  |
| 2011-2020                | Recaptured same area         | 10<br>8<br>\$ 6                         |
|                          | 18 (52.9%)                   | 2 E E E E E E E E E E E E E E E E E E E |
|                          | Moved down lake              | Q 0 0 0 0 0 0 0 0 0 0 0 0 0 0 0 0 0 0 0 |
|                          | 8 (23.5%)                    | VI.96 -6                                |
|                          | Moved up lake                | -12 DAYS OUT (YEARS)                    |
|                          | 9 (26.5%)                    | ● UP LAKE ● DOWN LAKE                   |
|                          | Outside lake                 |                                         |
|                          | 0                            |                                         |

# District Control of Co

### GOLDEN PERCH

| 1ahood                                                                                       |                                                                                                               |                                      |                                                                                                                      |
|----------------------------------------------------------------------------------------------|---------------------------------------------------------------------------------------------------------------|--------------------------------------|----------------------------------------------------------------------------------------------------------------------|
| MEASURE                                                                                      | ACTUAL                                                                                                        |                                      | GRAPH                                                                                                                |
| Catch and effort<br>number of fish<br>fisher days<br>T20 fishers<br>2011-2020                | CATCH<br>2015 2018<br>163 12<br>EFFORT                                                                        | 2020<br>12<br>2020<br>19             | WIVENHOE GOLDEN PERCH  180 160 140 120 25 20 20 40 40 15 60 40 20 2011 2012 2013 2014 2015 2016 2017 2018 2019 2020  |
| Catch rate<br>Fish/fisher day<br>2011-2020                                                   | CATCH RATE<br>2015 2 018 2<br>4.8 0.4                                                                         | 10W<br>2020<br>0.6                   | WIVENHOE GOLDEN PERCH CATCH RATE  6.0  5.0  AVO 4.0  1.0  2010 2011 2012 2013 2014 2015 2016 2017 2018 2019 2020     |
| Average length (mm) Bars show smallest and largest fish 2011-2020                            | AVERAGE LENGTH 2019 2015 2 451 424 LARGEST 2015 2018 2                                                        | 2020<br>464<br>2020<br>520           | WIVENHOE GOLDEN PERCH LENGTHS (MM)  TROPHY  TROPHY  LEGAL  2011 2012 2013 2014 2015  2016 2017 2018 2019 2020        |
| Fish lengths percentage<br>Undersize <300mm<br>Legal 300-499mm<br>Trophy 500+mm<br>2011-2020 | HIGHEST LOWEST IN LEGAL 2014-19 2010.0 NIL TROPHY 2017 2018-19                                                | NOW<br>2020<br>100.0<br>2020<br>16.7 | WIVENHOE GOLDEN PERCH LENGTHS  100% 90% 80% 70% 60% 40% 20% 10% 0% 2011 2012 2013 2014 2015 2016 2017 2018 2019 2020 |
| Golden Perch growth<br>based on recaptures<br>2011-2020                                      | Insufficient data<br>Recaptures                                                                               | 8                                    |                                                                                                                      |
| Golden Perch survival based on recaptures by years out                                       | Insufficient data as tagging has not continued for a long enough time and the number of recaptures is too low |                                      |                                                                                                                      |

| Grid locations of tagged<br>fish (map LWH)<br>2011-2020 | Grids where most fish GRID FISH L8 66 J10 44 F18 30                       | caught | Torrison.                                                               |
|---------------------------------------------------------|---------------------------------------------------------------------------|--------|-------------------------------------------------------------------------|
| Golden Perch movements<br>2011-2020                     | Recaptures 8 Recaptured same area 2 (33.3%) Up lake Down 2 0 Above lake 1 | lake   | WIVENHOE GOLDEN PERCH MOVEMENTS  40  90  90  90  90  90  90  90  90  90 |
| Golden Perch recaptured above lake                      | Recaptures  1  Moved up Brisbane Ri 38km                                  | ver    |                                                                         |
| infofish &                                              | CRYSTALBOWL                                                               | SUN TA | G                                                                       |

Product of Infofish Australia

Supported by Suntag and FFSAQ

| COMPETITIONS                                                                                                                     | ACTUAL                                                        | GRAPH or MAP                                                                                                                                                                                                                                                                                                                                                                                                                                                                                                                                                                                                                                                                                                                                                                                                                                                                                                                                                                                                                                                                                                                                                                                                                                                                                                                                                                                                                                                                                                                                                                                                                                                                                                                                                                                                                                                                                                                                                                                                                                                                                                                   |
|----------------------------------------------------------------------------------------------------------------------------------|---------------------------------------------------------------|--------------------------------------------------------------------------------------------------------------------------------------------------------------------------------------------------------------------------------------------------------------------------------------------------------------------------------------------------------------------------------------------------------------------------------------------------------------------------------------------------------------------------------------------------------------------------------------------------------------------------------------------------------------------------------------------------------------------------------------------------------------------------------------------------------------------------------------------------------------------------------------------------------------------------------------------------------------------------------------------------------------------------------------------------------------------------------------------------------------------------------------------------------------------------------------------------------------------------------------------------------------------------------------------------------------------------------------------------------------------------------------------------------------------------------------------------------------------------------------------------------------------------------------------------------------------------------------------------------------------------------------------------------------------------------------------------------------------------------------------------------------------------------------------------------------------------------------------------------------------------------------------------------------------------------------------------------------------------------------------------------------------------------------------------------------------------------------------------------------------------------|
| Event Reel Wivenhoe Classic 2018 Reel Wivenhoe Classic 2019                                                                      | Code<br>RWC18<br>RWC19                                        | Targets All species All species                                                                                                                                                                                                                                                                                                                                                                                                                                                                                                                                                                                                                                                                                                                                                                                                                                                                                                                                                                                                                                                                                                                                                                                                                                                                                                                                                                                                                                                                                                                                                                                                                                                                                                                                                                                                                                                                                                                                                                                                                                                                                                |
| Timeline of events RWC18 RWC19                                                                                                   | 18-19/8/2018 (2 days)<br>17-18/8/2019 (2 days)                | WIVENHOE COMPETITION TIMELINES  1/12/19 23/8/19 15/5/19 4/2/19 27/10/18 19/7/18 10/4/18 31/12/17 0 1 2 3 4 5 6 DAYS  © RWC18 © RWC19                                                                                                                                                                                                                                                                                                                                                                                                                                                                                                                                                                                                                                                                                                                                                                                                                                                                                                                                                                                                                                                                                                                                                                                                                                                                                                                                                                                                                                                                                                                                                                                                                                                                                                                                                                                                                                                                                                                                                                                           |
| Teams (2 fishers)<br>RWC18<br>RWC19                                                                                              | Teams Catching fish 64 46(72%) 81 70(86%)                     | WIVENHOE COMPETITION TEAMS  90 80 70 60 60 20 10 0 RWC18 RWC19                                                                                                                                                                                                                                                                                                                                                                                                                                                                                                                                                                                                                                                                                                                                                                                                                                                                                                                                                                                                                                                                                                                                                                                                                                                                                                                                                                                                                                                                                                                                                                                                                                                                                                                                                                                                                                                                                                                                                                                                                                                                 |
| Catch rate (fish/fisher day) Legal fish All fishers (ALL) T20 fishers (T20)                                                      | All fish ALL T20 2018 0.7 1.9 2019 1.2 2.8                    | WIVENHOE COMPETITION CATCH RATES  3.00 2.50 40 2.00 41 15.00 41 15.00 41 15.00 41 15.00 41 15.00 41 15.00 41 15.00 41 15.00 41 15.00 41 15.00 41 15.00 41 15.00 41 15.00 41 15.00 41 15.00 41 15.00 41 15.00 41 15.00 41 15.00 41 15.00 41 15.00 41 15.00 41 15.00 41 15.00 41 15.00 41 15.00 41 15.00 41 15.00 41 15.00 41 15.00 41 15.00 41 15.00 41 15.00 41 15.00 41 15.00 41 15.00 41 15.00 41 15.00 41 15.00 41 15.00 41 15.00 41 15.00 41 15.00 41 15.00 41 15.00 41 15.00 41 15.00 41 15.00 41 15.00 41 15.00 41 15.00 41 15.00 41 15.00 41 15.00 41 15.00 41 15.00 41 15.00 41 15.00 41 15.00 41 15.00 41 15.00 41 15.00 41 15.00 41 15.00 41 15.00 41 15.00 41 15.00 41 15.00 41 15.00 41 15.00 41 15.00 41 15.00 41 15.00 41 15.00 41 15.00 41 15.00 41 15.00 41 15.00 41 15.00 41 15.00 41 15.00 41 15.00 41 15.00 41 15.00 41 15.00 41 15.00 41 15.00 41 15.00 41 15.00 41 15.00 41 15.00 41 15.00 41 15.00 41 15.00 41 15.00 41 15.00 41 15.00 41 15.00 41 15.00 41 15.00 41 15.00 41 15.00 41 15.00 41 15.00 41 15.00 41 15.00 41 15.00 41 15.00 41 15.00 41 15.00 41 15.00 41 15.00 41 15.00 41 15.00 41 15.00 41 15.00 41 15.00 41 15.00 41 15.00 41 15.00 41 15.00 41 15.00 41 15.00 41 15.00 41 15.00 41 15.00 41 15.00 41 15.00 41 15.00 41 15.00 41 15.00 41 15.00 41 15.00 41 15.00 41 15.00 41 15.00 41 15.00 41 15.00 41 15.00 41 15.00 41 15.00 41 15.00 41 15.00 41 15.00 41 15.00 41 15.00 41 15.00 41 15.00 41 15.00 41 15.00 41 15.00 41 15.00 41 15.00 41 15.00 41 15.00 41 15.00 41 15.00 41 15.00 41 15.00 41 15.00 41 15.00 41 15.00 41 15.00 41 15.00 41 15.00 41 15.00 41 15.00 41 15.00 41 15.00 41 15.00 41 15.00 41 15.00 41 15.00 41 15.00 41 15.00 41 15.00 41 15.00 41 15.00 41 15.00 41 15.00 41 15.00 41 15.00 41 15.00 41 15.00 41 15.00 41 15.00 41 15.00 41 15.00 41 15.00 41 15.00 41 15.00 41 15.00 41 15.00 41 15.00 41 15.00 41 15.00 41 15.00 41 15.00 41 15.00 41 15.00 41 15.00 41 15.00 41 15.00 41 15.00 41 15.00 41 15.00 41 15.00 41 15.00 41 15.00 41 15.00 41 15.00 41 15.00 41 15.00 41 15.00 41 15.00 41 15.00 41 15.00 41 15.00 41 15.00 41 15.00 41 15.00 41 15 |
| Competition Bass Median length (mm) Bars show largest and smallest fish Dots show outlier Legal fish only                        | Median length (mm) RWC18 RWC19 380 380 Largest fish RWC18 550 | WIVENHOE COMPETITION BASS LENGTHS (MM)  TROPHY  ROPE  ROPE  RWC18 RWC19                                                                                                                                                                                                                                                                                                                                                                                                                                                                                                                                                                                                                                                                                                                                                                                                                                                                                                                                                                                                                                                                                                                                                                                                                                                                                                                                                                                                                                                                                                                                                                                                                                                                                                                                                                                                                                                                                                                                                                                                                                                        |
| Competition Golden Perch<br>Median length (mm)<br>Bars show largest and<br>smallest fish<br>Dots show outlier<br>Legal fish only | Median length (mm) RWC18 RWC19 470 470 Largest fish RWC19 580 | WIVENHOE GOLDEN PERCH LENGTHS (MM)  TROPHY  TROPHY  LEGAL  RWC18 RWC19                                                                                                                                                                                                                                                                                                                                                                                                                                                                                                                                                                                                                                                                                                                                                                                                                                                                                                                                                                                                                                                                                                                                                                                                                                                                                                                                                                                                                                                                                                                                                                                                                                                                                                                                                                                                                                                                                                                                                                                                                                                         |
| Fishing heat map Competitions RWC18 RWC19                                                                                        |                                                               |                                                                                                                                                                                                                                                                                                                                                                                                                                                                                                                                                                                                                                                                                                                                                                                                                                                                                                                                                                                                                                                                                                                                                                                                                                                                                                                                                                                                                                                                                                                                                                                                                                                                                                                                                                                                                                                                                                                                                                                                                                                                                                                                |

#### **Data sources**

Data used in the Impoundment Crystal Bowl are:

- Tag records and recapture records for the impoundment at http://crystalbowl.infofishaustralia.com.au/
- Competition data from Freshwater Fishing competitions with dashboards at <a href="https://tournaments.trackmy.fish/public/reports">https://tournaments.trackmy.fish/public/reports</a>
- Dam level data from SEQwater at https://www.segwater.com.au/historic-dam-levels
- Stocked fish records from <a href="https://www.data.qld.gov.au/dataset/queensland-freshwater-fish-stocking-records/">https://www.data.qld.gov.au/dataset/queensland-freshwater-fish-stocking-records/</a>
- Bathymetric data from Infofish surveys or other sources

### **Basis for analysis**

- Catch rates calculated as number of fish tagged/fisher day for T20 fishers (taggers) with a minimum of 12 fisher days (at least 1 per month) to provide a reliable catch rate
- Undersized fish are <300mm, legal fish are >=300 and <500mm and trophy fish are >=500mm
- Growth calculated using logarithmic curve from recaptures where fish were out for 90 days or more and had positive growth
- Locations based on Infofish grid map LWH for the impoundment and other grid maps where fish were recaptured outside the impoundment
- Survival rates are calculated based on a model that uses the reduction in the number of recaptures each year after tagging