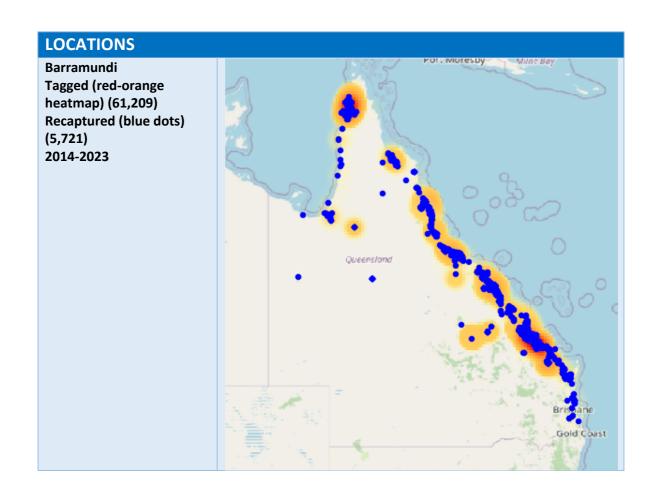

Fisher activity includes taggers and those recapturing fish covering month and day of fishing activity. At the statewide level there is little difference in their monthly and weekday activity. As tagging is predominantly in estuaries and impoundments fish are not highly mobile so recaptures are made in the same area as fish are tagged. Tag locations are associated with waterways in close proximity to population centres and cover most areas of the state where recreational fishing occurs.