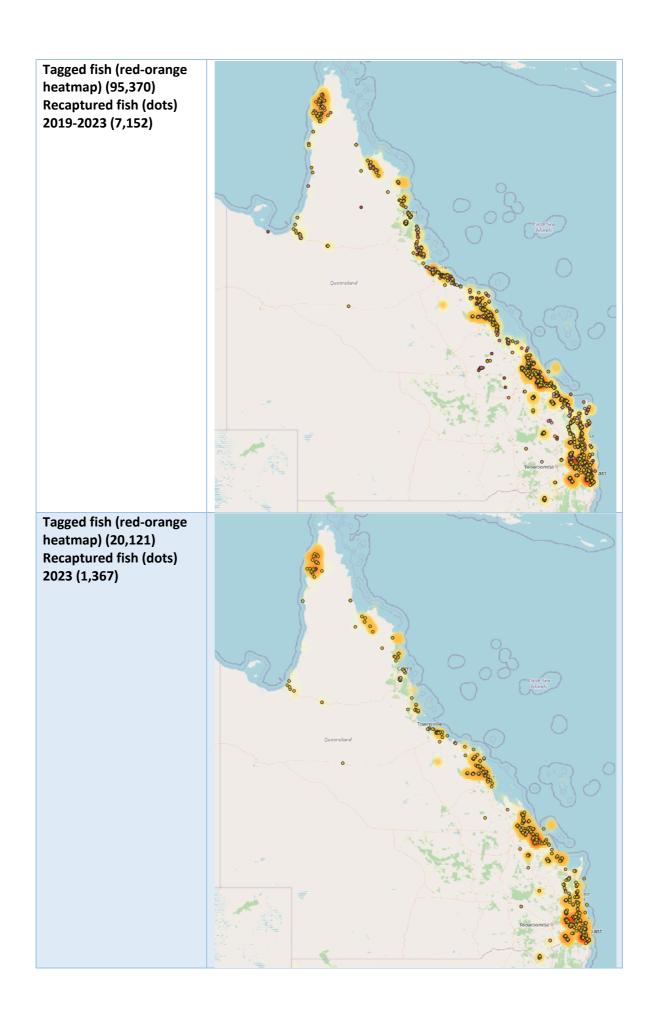

Fisher activity includes taggers and those recapturing fish covering month and day of fishing activity. At the statewide level there is little difference in their monthly and weekday activity. As tagging is predominantly in estuaries and impoundments fish are not highly mobile so recaptures are made in the same area as fish are tagged. Tag locations are associated with waterways in close proximity to population centres and cover most areas of the state where recreational fishing occurs.