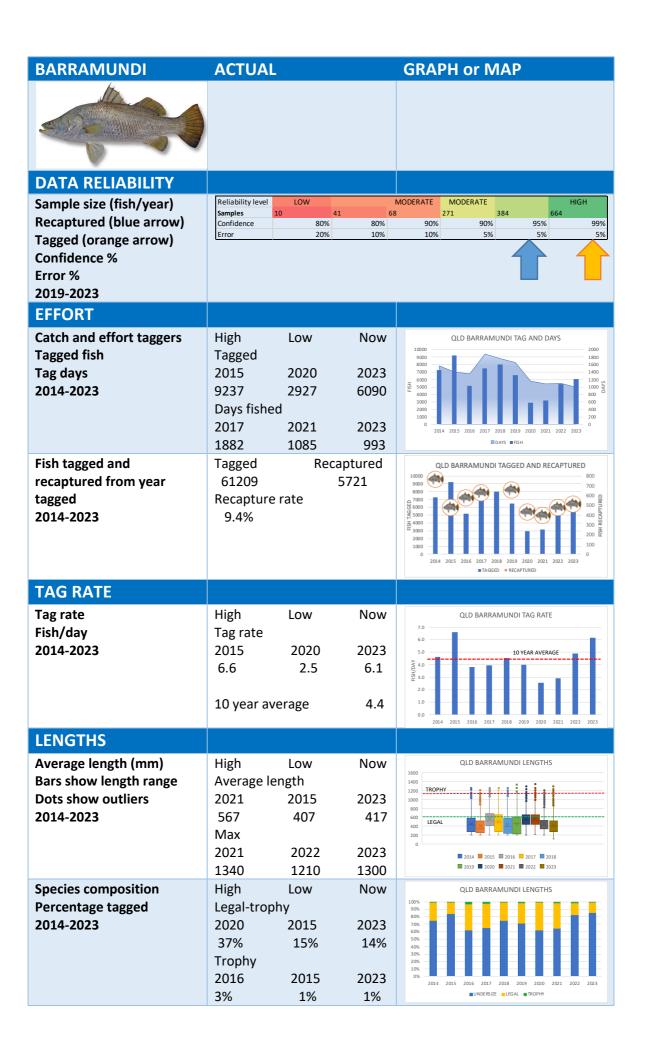

Interstate fishers are mostly from NSW and Vic accounting for 91% of recaptures made by interstate fishers.

Overall tag and recapture details are provided for the 3 species tagged the most being Barramundi, Bass and Flathead. These species account for 55% of the total tagging effort. Based on recaptures of legal sized fish by other than taggers, 50% of Barramundi, 12% of Bass and 57% of Flathead were kept.

Tag rates and fish lengths at the statewide level have remained steady over the past decade and have not shown any particular trend.

Product of Infofish Australia

Supported by Suntag and Department of Agriculture and Fisheries