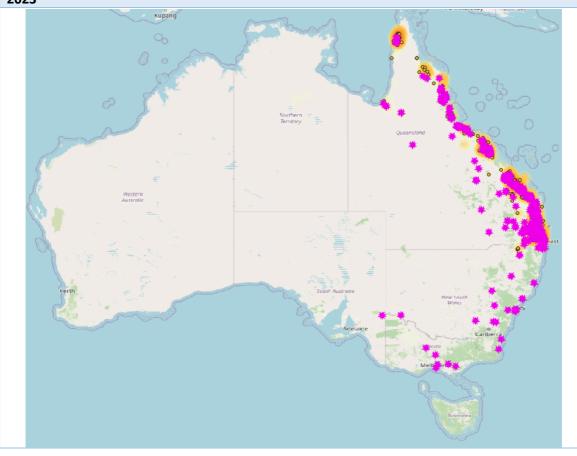

Travel by intrastate and interstate fishers was down in 2020 when Covid travel restrictions were in place and down again in 2023, possibly a reflection of the impact of cost-of-living pressures, with the numbers of those fishers and the proxy distance for travel both down. While recaptures are up 9% on 2022 the cumulative proxy travel distance is down by 22%.

Interstate fishers are mostly from NSW and Vic accounting for 91% of recaptures made by interstate fishers.

Overall tag and recapture details are provided for the 3 species tagged the most being Barramundi, Bass and Flathead. These species account for 55% of the total tagging effort. Based on recaptures of legal sized fish by other than taggers, 50% of Barramundi, 12% of Bass and 57% of Flathead were kept.