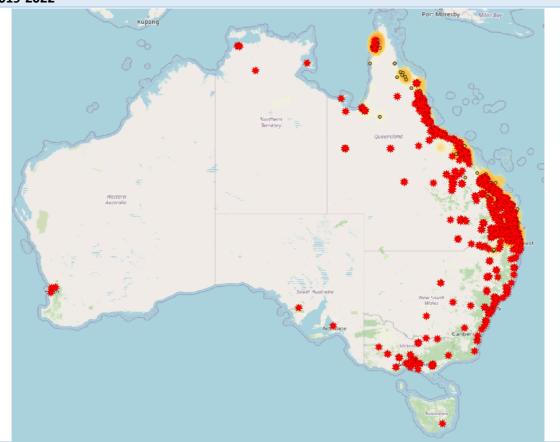

Travel by intrastate and interstate fishers was down in 2020 when Covid travel restrictions were in place and down again in 2023, possibly a reflection of the impact of cost-of-living pressures, with the numbers of those fishers and the proxy distance for travel both down. While recaptures are up 9% on 2022 the cumulative proxy travel distance is down by 22%.

Interstate fishers are mostly from NSW and Vic accounting for 91% of recaptures made by interstate fishers.

Overall tag and recapture details are provided for the 3 species tagged the most being Barramundi, Bass and Flathead. These species account for 55% of the total tagging effort. Based on recaptures of legal sized fish by other than taggers, 50% of Barramundi, 12% of Bass and 57% of Flathead were kept.