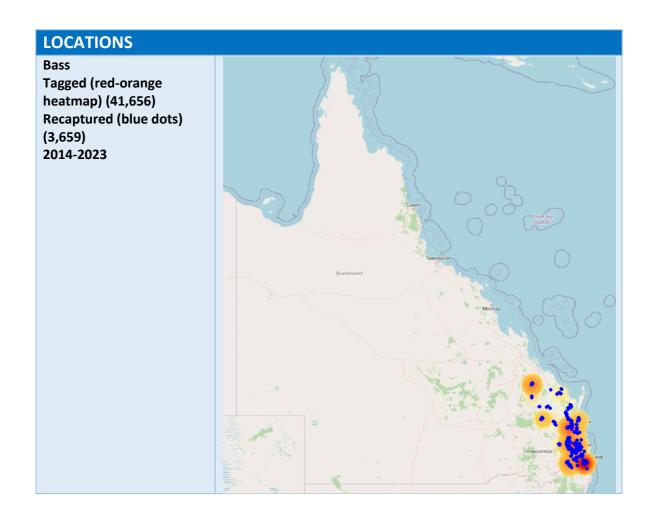

Fisher activity includes taggers and those recapturing fish covering month and day of fishing activity. At the statewide level there is little difference in their monthly and weekday activity. As tagging is predominantly in estuaries and impoundments fish are not highly mobile so recaptures are made in the same area as fish are tagged. Tag locations are associated with waterways in close proximity to population centres and cover most areas of the state where recreational fishing occurs.