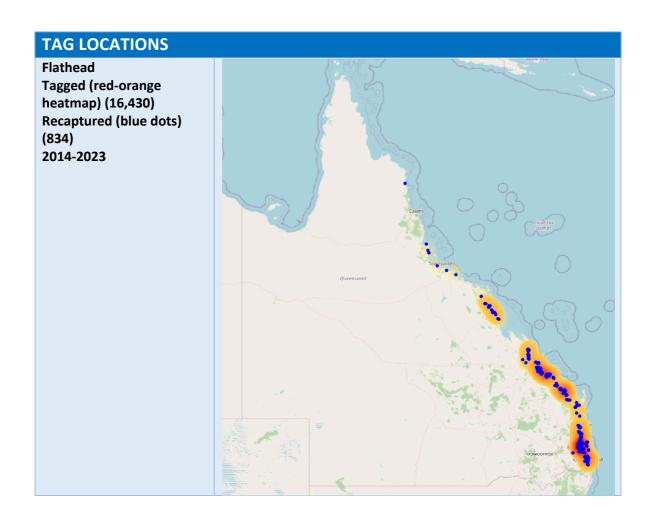

Fisher activity includes taggers and those recapturing fish covering month and day of fishing activity. At the statewide level there is little difference in their monthly and weekday activity. As tagging is predominantly in estuaries and impoundments fish are not highly mobile so recaptures are made in the same area as fish are tagged. Tag locations are associated with waterways in close proximity to population centres and cover most areas of the state where recreational fishing occurs.

Interstate fishers are mostly from NSW and Vic accounting for 91% of recaptures made by interstate fishers.

Overall tag and recapture details are provided for the 3 species tagged the most being Barramundi, Bass and Flathead. These species account for 55% of the total tagging effort. Based on recaptures of legal sized fish by other than taggers, 50% of Barramundi, 12% of Bass and 57% of Flathead were kept.