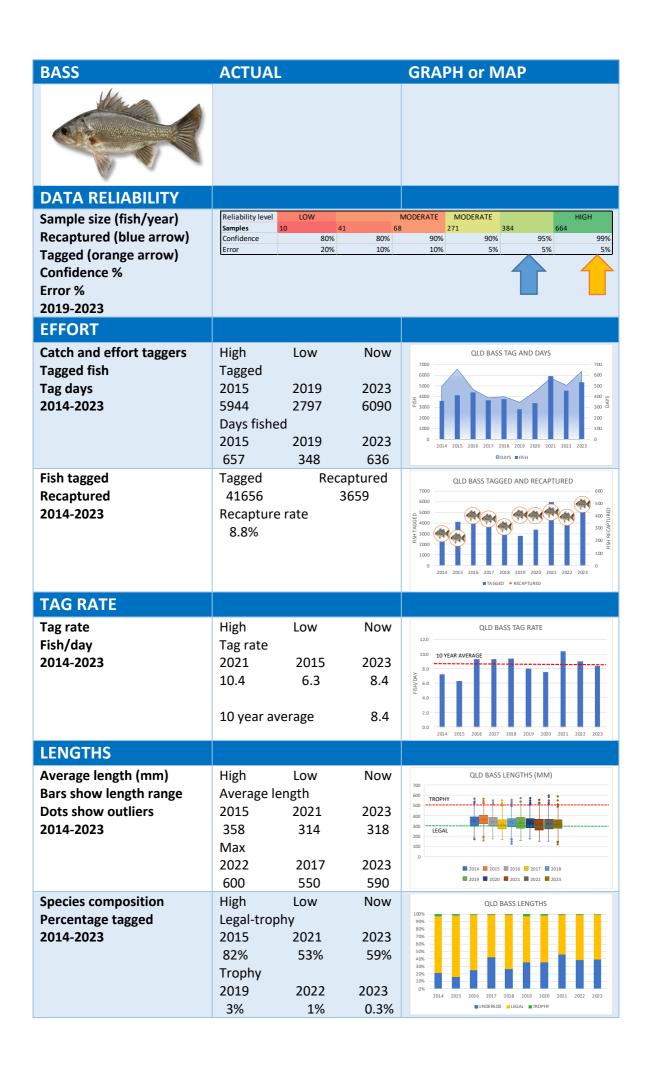

Interstate fishers are mostly from NSW and Vic accounting for 91% of recaptures made by interstate fishers.

Overall tag and recapture details are provided for the 3 species tagged the most being Barramundi, Bass and Flathead. These species account for 55% of the total tagging effort. Based on recaptures of legal sized fish by other than taggers, 50% of Barramundi, 12% of Bass and 57% of Flathead were kept.

Tag rates and fish lengths at the statewide level have remained steady over the past decade and have not shown any particular trend.

Product of Infofish Australia

Supported by Suntag and Department of Agriculture and Fisheries